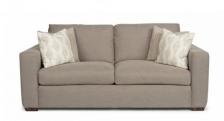

## Collins

TWO-CUSHION SOFA | 7107-30

83"W x 41"D x 37"H 21"SH × 64"SW × 23"SD × 27"AH