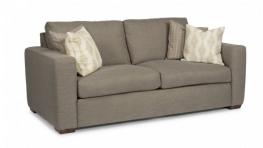

## Collins

TWO-CUSHION SOFA | 7107-30

83"W x 41"D x 37"H 21"SH × 64"SW × 23"SD × 27"AH