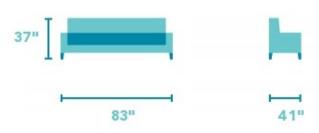

## Collins

TWO-CUSHION SOFA | 7107-30

83"W x 41"D x 37"H 21"SH × 64"SW × 23"SD × 27"AH