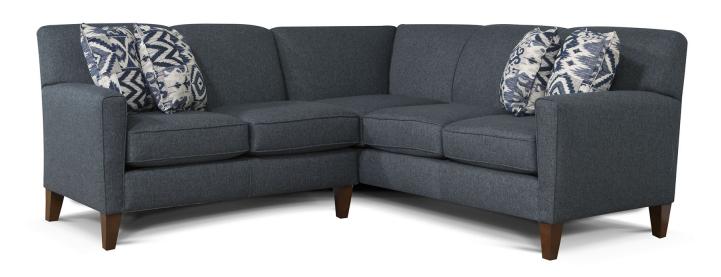

## "Collegedale/Lynette" 6200/6200AL Series Sectional

Our Collegedale collection will lend a retro feel to your living area. This silhouette is small enough to fit almost any family room, yet large enough to accommodate your guests. With its clean lines, matching welt, and high tapered legs, you will certainly enjoy its sophisticated profile. Available as a sofa, loveseat, chair, ottoman, push back reclining chair, and sectional available with or without a chaise. Take a look at Lance for the leather version.

## Choose an arrangement shown below or create the one that best suits your home.

England, Inc. products are hand crafted and variations from standard dimensions and appearance can occur. © 2016 England, Inc.