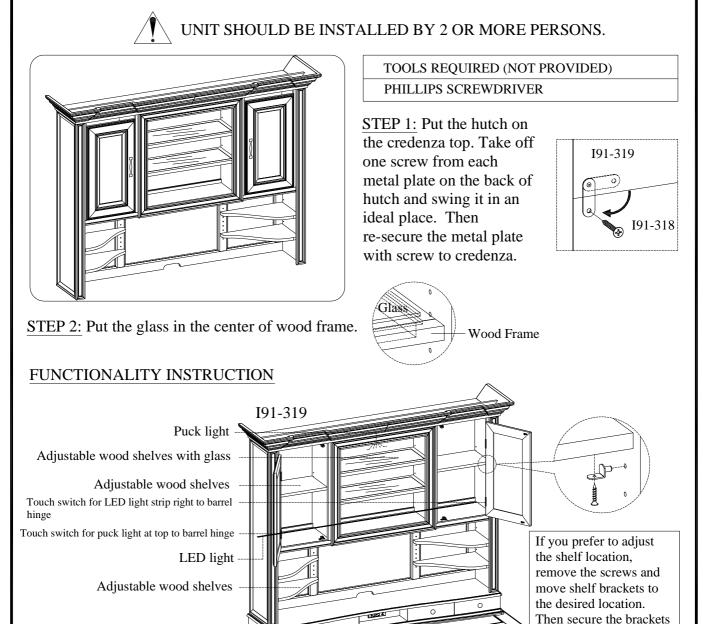

## ITEM NO: I91-319 74" Credenza Hutch

Thank you for purchasing this quality product. Be sure to check all packing material carefully for small parts that may come loose inside the carton during shipment.

## FUNCTIONALITY INSTRUCTION If you prefer to adjust the shelf location, remove the screws and move shelf 2 AC outlet with 2 USB power pack brackets to the desired location. Then secure the brackets to shelf with screws. Drop in pencil trays Pullout work surface Flip down keyboard tray Adjustable wood shelf Locking file drawers hold letter or legal size files Leveler on base Adjust the leveler Remove the wood screws on the when necessary side of drawer box to remove the rod loops and file rods if necessary. Metal plate Press here to release Hook latch BEFORE USING THIS PRODUCT PLEASE READ, UNDERSTAND, AND FOLLOW THESE INSTRUCTIONS. Save these instructions for future reference. FOR INDOOR USE ONLY