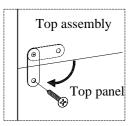

## TOOLS REQUIRED (NOT PROVIDED) PHILLIPS SCREWDRIVER

STEP 1: Take off one screw from each metal plate on the back of top assembly and swing it in an ideal place. Then re-secure the metal plate with screw to top panel.