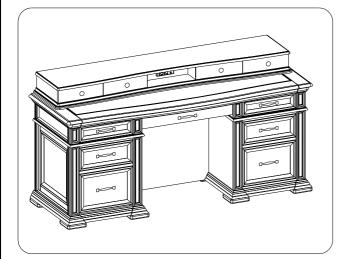

## ITEM NO: I91-318 74" Credenza Desk w/ sliding top

Thank you for purchasing this quality product. Be sure to check all packing material carefully for small parts that may come loose inside the carton during shipment.