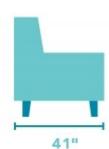

## Carson

CHAIR | B3937-10





48"W x 41"D x 38"H 21"SH × 25"SW × 22"SD × 27"AH

## **Product Details**

- Blue Steel Spring unit
- Attached back cushion
- Removable plush cushion (extra-firm, high-resiliency cushion is also available)
- Florentine wood finish (all wood finish options are available)
- Coordinating Carson ottoman is available.

## Dramatic characteristics on a bold frame.

Carson's traditional frame provide support and comfort while curved, gathered stitching on the arm pads offer a modern flair. Cozy up on Carson's large seat and back cushion and be consumed by everlasting comfort.