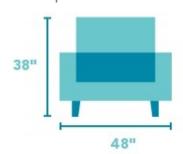

## Carson

CHAIR | B3937-10





48"W x 41"D x 38"H 21"SH × 25"SW × 22"SD × 27"AH

## **Product Details**

- Blue Steel Spring unit
- Attached back cushion
- Removable plush cushion (extra-firm, high-resiliency cushion is also available)
- Florentine wood finish (all wood finish options are available)
- Coordinating Carson ottoman is available.

## Dramatic characteristics on a bold frame.

Carson's traditional frame provide support and comfort while curved, gathered stitching on the arm pads offer a modern flair. Cozy up on Carson's large seat and back cushion and be consumed by everlasting comfort.