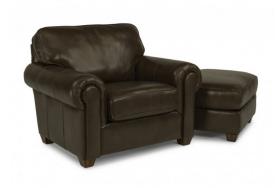

## Carson

CHAIR | B3937-10

48"W x 41"D x 38"H 21"SH × 25"SW × 22"SD × 27"AH

## Dramatic characteristics on a bold frame.

Carson's traditional frame provide support and comfort while curved, gathered stitching on the arm pads offer a modern flair. Cozy up on Carson's large seat and back cushion and be consumed by everlasting comfort.