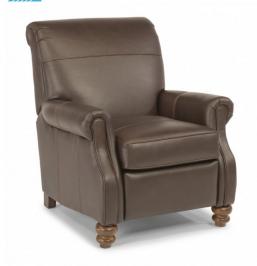

## Bay Bridge

LEATHER CHAIR WITHOUT NAILHEAD TRIM | B3790-10

40"W x 42"D x 37"H 21"SH × 22"SW × 22"SD × 25"AH

## Soft styling complements classic details.

Bay Bridge has the look of a family heirloom and the feel of brand-new upholstery. Look closer and you'll notice all the vintage details: tightly rolled arms, a rounded front rail, back and side panels lined with welt cord, and round bun feet.