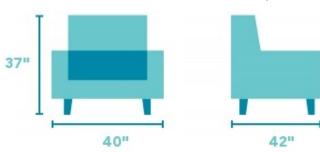

## Bay Bridge

LEATHER CHAIR WITHOUT NAILHEAD TRIM | B3790-10

40"W x 42"D x 37"H 21"SH × 22"SW × 22"SD × 25"AH