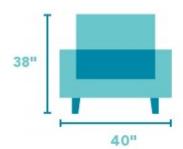

## Preston

CHAIR | 5538-10

40"W x 35"D x 38"H 21"SH x 21"SW x 20"SD x 26"AH Simply tailored, classic details.

Smooth edges, oversized rolled arms, and exposed round bun feet give Preston classic appeal as a living-area staple. It features welt cording trims the back and seat cushion with optional nailhead trim for an elegant touch. Backed by lifetime guarantees, the style and comfort of Preston will be enjoyed for years to come.