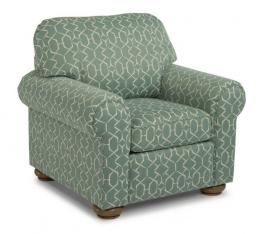

## **Product Details**

- Optional contrasting welt
- Optional arm covers
- Blue Steel Spring unit
- Attached back cusion
- Removable plush seat cushion (extra-firm, high-resiliency cushion is also available)
- Florentine wood finish (all wood finish options are available)
- Coordinating Preston ottoman is available.

## Preston

CHAIR | 5538-10

40"W x 35"D x 38"H 21"SH x 21"SW x 20"SD x 26"AH Simply tailored, classic details.

Smooth edges, oversized rolled arms, and exposed round bun feet give Preston classic appeal as a living-area staple. It features welt cording trims the back and seat cushion with optional nailhead trim for an elegant touch. Backed by lifetime guarantees, the style and comfort of Preston will be enjoyed for years to come.