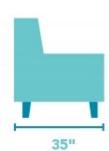

## Preston

CHAIR | 5538-10

40"W x 35"D x 38"H 21"SH x 21"SW x 20"SD x 26"AH Simply tailored, classic details.

Smooth edges, oversized rolled arms, and exposed round bun feet give Preston classic appeal as a living-area staple. It features welt cording trims the back and seat cushion with optional nailhead trim for an elegant touch. Backed by lifetime guarantees, the style and comfort of Preston will be enjoyed for years to come.