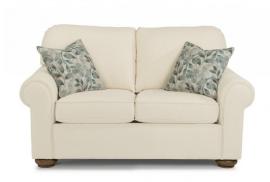

## **Product Details**

- Optional contrasting welt
- Optional arm covers
- Blue Steel Spring unit
- Attached back cusion
- Removable plush seat cushion (extra-firm, high-resiliency cushion is also available)
- Two square accent pillows with zipper closures and fiber filling (custom options are available)
- Florentine wood finish (all wood finish options are available).

## Preston

LOVESEAT | 5538-20

61"W x 35"D x 38"H 21"SH x 42"SW x 20"SD x 26"AH Simply tailored, classic details.

Smooth edges, oversized rolled arms, and exposed round bun feet give Preston classic appeal as a living-area staple. It features welt cording trims the back and seat cushions with optional nailhead trim for an elegant touch. Backed by lifetime guarantees, the style and comfort of Preston will be enjoyed for years to come.