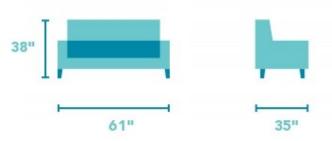

## Preston

LOVESEAT | 5538-20

61"W x 35"D x 38"H 21"SH x 42"SW x 20"SD x 26"AH Simply tailored, classic details.

Smooth edges, oversized rolled arms, and exposed round bun feet give Preston classic appeal as a living-area staple. It features welt cording trims the back and seat cushions with optional nailhead trim for an elegant touch. Backed by lifetime guarantees, the style and comfort of Preston will be enjoyed for years to come.