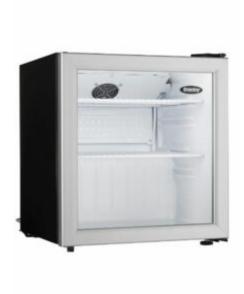

## Danby 1.6 cu. ft. Compact Glass Door Fridge in Platinum

## **FEATURES**

- Defrost drain
- Mechanical thermostat
- True refrigerator temperatures (32°F -50°F)
- Crystal clear glass front featuring a Stainless Steel look trim
- Sleek black cabinet design

- LED light with ON/OFF switch on back
- 2 full width wire shelves
- Reversible door hinge
- 5 1/4 ft. cord length
- Designed for commercial use