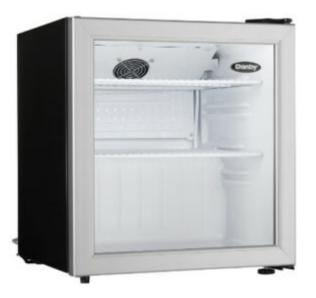

## Danby 1.6 cu. ft. Compact Glass Door Fridge in Platinum

## **FEATURES**

- Defrost drain
- Mechanical thermostat
- True refrigerator temperatures (32°F -50°F)
- Crystal clear glass front featuring a Stainless Steel look trim
- Sleek black cabinet design

- LED light with ON/OFF switch on back
- 2 full width wire shelves
- Reversible door hinge
- 5 1/4 ft. cord length
- Designed for commercial use