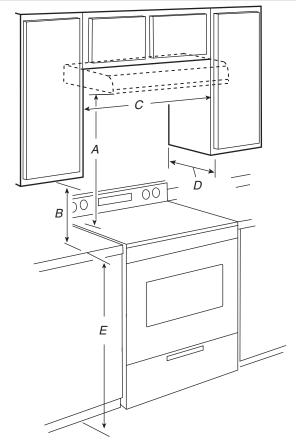

### **CABINET OPENING DIMENSIONS**

- A. 18" (45.7 cm) minimum distance from electric cooking surface. 24" (61.0 cm) minimum distance from gas cooking surface. 30" (76.2 cm) suggested maximum above the cooking surface.
- B. 18" (45.7 cm) minimum clearance upper cabinet to countertop. C. 30" (76.2 cm) minimum cabinet opening width for 30" (76.2 cm)
- C.30" (76.2 cm) minimum cabinet opening width for 30" (76.2 cm models and 36" (91.4 cm) minimum cabinet width for 36" (91.4 cm) models.
- D. 12" (30.5 cm) cabinet depth.
- E. 36" (91.4 cm) base cabinet height.