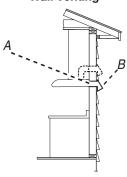

### **VENTING REQUIREMENTS**

## Wall Venting

- A. 7" (17.8 cm) round vent out the top and through the wall (purchased separately). 3½" x 10" (8.3 x 25.4 cm) rectangular vent through the wall or out the top (purchased separately).
- B. Wall cap with damper (purchased separately)