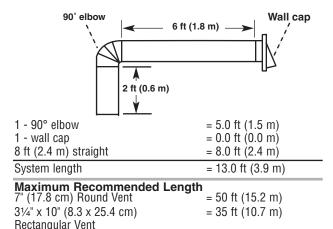

# **Example vent system**

# **Calculating Vent System Length**

To calculate the length of the system you need, add the equivalent feet (meters) for each vent piece used in the system.

### Vent System

| veni system                                                    |                    |  |
|----------------------------------------------------------------|--------------------|--|
| Vent Piece                                                     |                    |  |
| 90° elbow                                                      | 5.0 ft<br>(1.5 m)  |  |
| 31/4" x 10" (8.3 cm x<br>25.4 cm) flat elbow                   | 12.0 ft<br>(3.7 m) |  |
| 7" (17.8 cm) wall cap                                          | 0.0 ft<br>(0.0 m)  |  |
| 31/4" x 10" (8.3 cm x<br>25.4 cm) to 7" (17.8 cm)              | 4.5 ft<br>(1.4 m)  |  |
| 31/4" x 10" (8.3 cm x<br>25.4 cm) to 7" (17.8 cm)<br>90° elbow | 5.0 ft<br>(1.5 m)  |  |