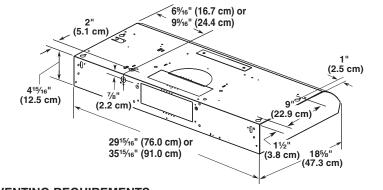

od - 30" (76.2 cm) and 36" (91.4 cm)

### PRODUCT MODEL NUMBERS

UXT4230AD UXT4236AD

**Electrical:** A 120 volt, 60 Hz., AC only, 15-amp, fused electrical circuit is required.

### **CABINET OPENING DIMENSIONS**



- A. 18" (45.7 cm) minimum distance from electric cooking surface. 24" (61.0 cm) minimum distance from gas cooking surface. 30" (76.2 cm) suggested maximum above the cooking surface.
- B. 18" (45.7 cm) minimum clearance upper cabinet to countertop. C. 30" (76.2 cm) minimum cabinet opening width for 30" (76.2 cm)
- C.30" (76.2 cm) minimum cabinet opening width for 30" (76.2 cm models and 36" (91.4 cm) minimum cabinet width for 36" (91.4 cm) models.
- D. 12" (30.5 cm) cabinet depth.
- E. 36" (91.4 cm) base cabinet height.

# **Example vent system**



### **OVERALL DIMENSIONS**



### **VENTING REQUIREMENTS**

# 

- A. 7" (17.8 cm) round vent through roof (purchased separately). 3½" x 10" (8.3 x 25.4 cm) rectangular vent through the roof (purchased separately).
- B. Roof cap with damper (purchased separately)

## Wall Venting



- A. 7" (17.8 cm) round vent out the top and through the wall (purchased separately). 3½" x 10" (8.3 x 25.4 cm) rectangular vent through the wall or out the top (purchased separately).
- B. Wall cap with damper (purchased separately)

# **Calculating Vent System Length**

To calculate the length of the system you need, add the equivalent feet (meters) for each vent piece used in the system.

### Vent System

| veni system                                                    |                    |  |
|-----------------------------------------