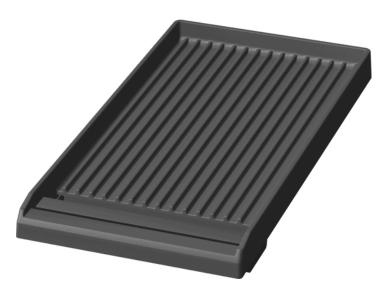

## **Professional Range Accessories**

12" Grill Plate (with Tray) Accessory PA12GRILLW

### **Product Features**

Designed to replace the griddle plate for convenient indoor grilling

Thermostatically controlled to deliver consistent, even heating across the entire surface

Catch grease or food residue in the dishwasher-safe drip collection tray