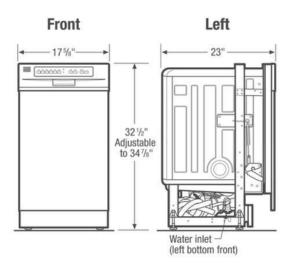

## **Product Specifications**

|                 | Dishwasher Cycles                                                                        |                                                                                                                                                                                                                                                                                                        |
|-----------------|------------------------------------------------------------------------------------------|--------------------------------------------------------------------------------------------------------------------------------------------------------------------------------------------------------------------------------------------------------------------------------------------------------|
| Yes             | China Crystal                                                                            | Yes                                                                                                                                                                                                                                                                                                    |
| Removable       | Energy Saver                                                                             | Yes                                                                                                                                                                                                                                                                                                    |
| 100 %           | Heavy                                                                                    | Yes                                                                                                                                                                                                                                                                                                    |
| Yes             | Normal                                                                                   | Yes                                                                                                                                                                                                                                                                                                    |
| Stainless Steel | Number of Cycles                                                                         | 6                                                                                                                                                                                                                                                                                                      |
| 4               | Quick                                                                                    | Yes                                                                                                                                                                                                                                                                                                    |
| Direct Feed     | Rinse Only                                                                               | Yes                                                                                                                                                                                                                                                                                                    |
| ·               | Upper Rack                                                                               | Yes                                                                                                                                                                                                                                                                                                    |
|                 |                                                                                          |                                                                                                                                                                                                                                                                                                        |
| Static Vent     | Lower Rack                                                                               |                                                                                                                                                                                                                                                                                                        |
| Yes             | Number of Silverware Basket                                                              | 1                                                                                                                                                                                                                                                                                                      |
| Yes             | Rack Type                                                                                | Deluxe                                                                                                                                                                                                                                                                                                 |
|                 |                                                                                          |                                                                                                                                                                                                                                                                                                        |
|                 |                                                                                          |                                                                                                                                                                                                                                                                                                        |
| 24              |                                                                                          | 18"                                                                                                                                                                                                                                                                                                    |
|                 | 1                                                                                        | 24"                                                                                                                                                                                                                                                                                                    |
|                 |                                                                                          | 45 1/2"                                                                                                                                                                                                                                                                                                |
| Right Bottom    |                                                                                          | 32 1/2"                                                                                                                                                                                                                                                                                                |
| 4               | Maximum Height                                                                           | 35 1/4"                                                                                                                                                                                                                                                                                                |
|                 | General Specifications                                                                   |                                                                                                                                                                                                                                                                                                        |
| Vec             |                                                                                          | 280 kWh                                                                                                                                                                                                                                                                                                |
| 103             |                                                                                          | 52 dBA                                                                                                                                                                                                                                                                                                 |
|                 |                                                                                          | 1 Year                                                                                                                                                                                                                                                                                                 |
| <b>V</b>        |                                                                                          | 1 Year                                                                                                                                                                                                                                                                                                 |
|                 |                                                                                          |                                                                                                                                                                                                                                                                                                        |
| T/              |                                                                                          |                                                                                                                                                                                                                                                                                                        |
| Yes             | Performance Certifications and Approvals                                                 |                                                                                                                                                                                                                                                                                                        |
|                 | Removable 100 % Yes Stainless Steel 4 Direct Feed  Static Vent Yes Yes  24  Right Bottom | Removable 100 % Heavy Yes Normal Stainless Steel Number of Cycles Quick Direct Feed Rinse Only Upper Rack  Static Vent Yes Number of Silverware Basket Yes  Dimensions and Volume Width Depth Depth With Door Open Minimum Height A  General Specifications Annual Energy Sound Level Warranty - Darts |