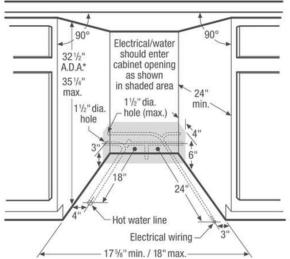

## **Installation Diagram**

Power supply location (right bottom front)

\*A,D.A. installation, (32 1/2") beneath 34"- high countertop may be accomplished by adjusting toekick and leveling legs.