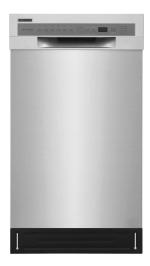

## FRIGIDAIRE.

18" Built-In Dishwasher

Dishwasher

Available Products: FFBD1831UB, FFBD1831US, FFBD1831UW

Available Colors: Black, Stainless Steel, White

Version: 08/22

18" Built-In Dishwasher Dishwasher

Available Products: FFBD1831UB, FFBD1831US,

FFBD1831UW

Version: 08/22

Available Colors: Black, Stainless Steel, White