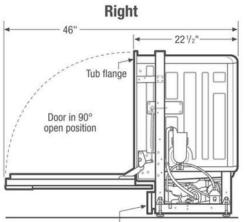

## **Product Specifications**

|                 | Dishwasher Cycles                                                                        |                                                                                                                                                                                                                                                                                                        |
|-----------------|------------------------------------------------------------------------------------------|--------------------------------------------------------------------------------------------------------------------------------------------------------------------------------------------------------------------------------------------------------------------------------------------------------|
| Yes             | China Crystal                                                                            | Yes                                                                                                                                                                                                                                                                                                    |
| Removable       | Energy Saver                                                                             | Yes                                                                                                                                                                                                                                                                                                    |
| 100 %           | Heavy                                                                                    | Yes                                                                                                                                                                                                                                                                                                    |
| Yes             | Normal                                                                                   | Yes                                                                                                                                                                                                                                                                                                    |
| Stainless Steel | Number of Cycles                                                                         | 6                                                                                                                                                                                                                                                                                                      |
| 4               | Quick                                                                                    | Yes                                                                                                                                                                                                                                                                                                    |
| Direct Feed     | Rinse Only                                                                               | Yes                                                                                                                                                                                                                                                                                                    |
| ·               | Upper Rack                                                                               | Yes                                                                                                                                                                                                                                                                                                    |
|                 |                                                                                          |                                                                                                                                                                                                                                                                                                        |
| Static Vent     | Lower Rack                                                                               |                                                                                                                                                                                                                                                                                                        |
| Yes             | Number of Silverware Basket                                                              | 1                                                                                                                                                                                                                                                                                                      |
| Yes             | Rack Type                                                                                | Deluxe                                                                                                                                                                                                                                                                                                 |
|                 |                                                                                          |                                                                                                                                                                                                                                                                                                        |
|                 |                                                                                          |                                                                                                                                                                                                                                                                                                        |
| 24              |                                                                                          | 18"                                                                                                                                                                                                                                                                                                    |
|                 | 1                                                                                        | 24"                                                                                                                                                                                                                                                                                                    |
|                 |                                                                                          | 45 1/2"                                                                                                                                                                                                                                                                                                |
| Right Bottom    |                                                                                          | 32 1/2"                                                                                                                                                                                                                                                                                                |
| 4               | Maximum Height                                                                           | 35 1/4"                                                                                                                                                                                                                                                                                                |
|                 | General Specifications                                                                   |                                                                                                                                                                                                                                                                                                        |
| Vec             |                                                                                          | 280 kWh                                                                                                                                                                                                                                                                                                |
| 103             |                                                                                          | 52 dBA                                                                                                                                                                                                                                                                                                 |
|                 |                                                                                          | 1 Year                                                                                                                                                                                                                                                                                                 |
| <b>V</b>        |                                                                                          | 1 Year                                                                                                                                                                                                                                                                                                 |
|                 |                                                                                          |                                                                                                                                                                                                                                                                                                        |
| T/              |                                                                                          |                                                                                                                                                                                                                                                                                                        |
| Yes             | Performance Certifications and Approvals                                                 |                                                                                                                                                                                                                                                                                                        |
|                 | Removable 100 % Yes Stainless Steel 4 Direct Feed  Static Vent Yes Yes  24  Right Bottom | Removable 100 % Heavy Yes Normal Stainless Steel Number of Cycles Quick Direct Feed Rinse Only Upper Rack  Static Vent Yes Number of Silverware Basket Yes  Dimensions and Volume Width Depth Depth With Door Open Minimum Height A  General Specifications Annual Energy Sound Level Warranty - Darts |