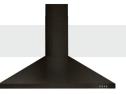

# **WALL MOUNT RANGE HOOD**

#### **OTHER FEATURES**

- 3-speed
- 400 CFM motor class\*
- 44 dBA (.7 Sones) at low speed\*

Fingerprint Resistant Black Stainless Steel (V)

| MODEL           | WVW53UC6HV |
|-----------------|------------|
| Max height (in) | 28-7/8"    |
| Width (in)      | 36"        |
| Depth (in)      | 20"        |