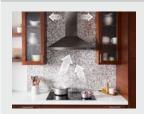

# **WALL MOUNT RANGE HOOD**

## **CONVERTIBLE VENTILATION**

Vent vapors and odors outside or filter them and recirculate the air, depending on your kitchen's setup.