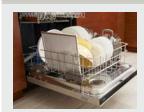

#### **DISHWASHER-SAFE GREASE FILTER**

Dishwasher-safe filters trap unwanted grease and odors and wash easily for re-use.