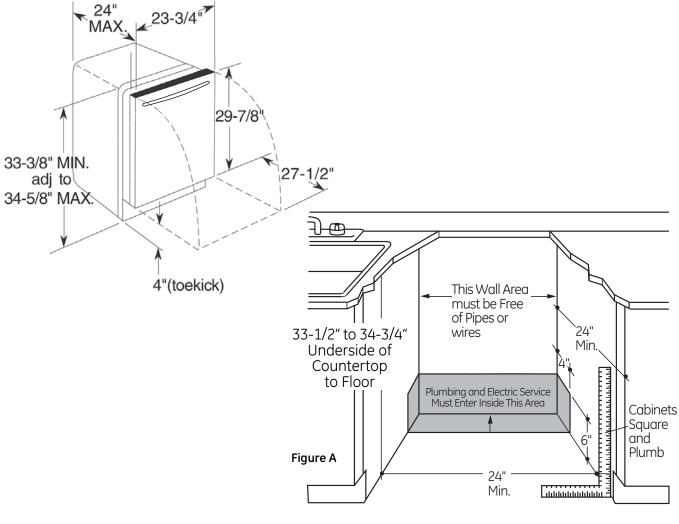

#### Dimensions and Installation Information (in inch

For use on adequately wired 120-volt, 15-amp circuit having 2-wire service with a separate ground wire. This appliance must be grounded for safe operation.

**Installation Information:** Before installing, consult installation instructions packed with product for current dimensional data.