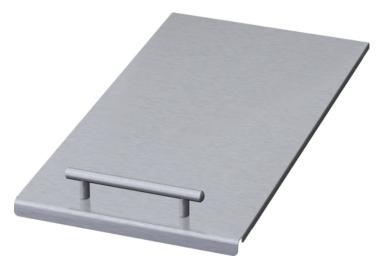

## 12-Inch Professional Griddle Cover

## **Product Features**

|                         | Accessory                    |
|-------------------------|------------------------------|
| Brand                   | Thermador                    |
| SKU                     | PA12LCVRW                    |
| Internal article number | 0000000011030080             |
| EAN code                | 825225942207                 |
| Net weight              | 26.000                       |
|                         | 27                           |
| UPC code                | 825225942207                 |
| Product image           | MCSA042228_PA12GCVRHC_def.jp |
|                         |                              |