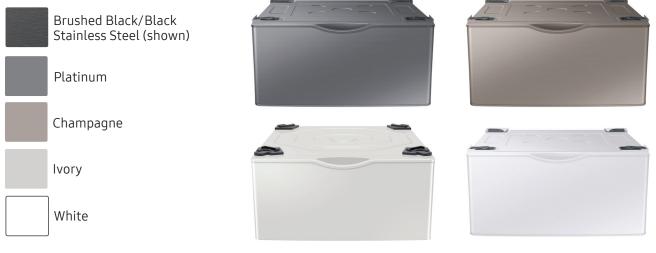

## **Available Colors**

**Product Dimensions & Weight (WxHxD)** Dimensions: 27" x 14<sup>3</sup>/<sub>16</sub>" x 28<sup>1</sup>/<sub>8</sub>" Weight: 36.6 lbs

Shipping Dimensions & Weight (WxHxD) Dimensions: 29<sup>11</sup>/<sub>16</sub>" x 15<sup>1</sup>/<sub>2</sub>" x 33" Weight: 41 lbs

| Color                                                           | Model #                       | UPC Code                                     |
|-----------------------------------------------------------------|-------------------------------|----------------------------------------------|
| Brushed Black/Black<br>Stainless Steel<br>Platinum<br>Champagne | WE402NV<br>WE402NP<br>WE402NC | 887276310145<br>887276310138<br>887276310121 |
| lvory<br>White                                                  | WE402NE<br>WE402NW            | 887276529073<br>887276310152                 |