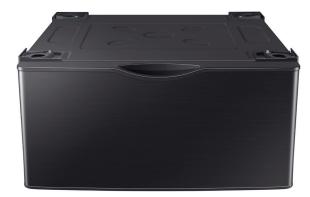

## Samsung Front Load Pedestal

**WE402NV** 

## Signature Features:

- Compatible with Samsung 27" wide Front Load washers and dryers.
- Elevates your washer and dryer by more than a foot, for easier loading and unloading no more bending.
- Provides an easily accessible storage drawer for your laundry cleaning supplies.