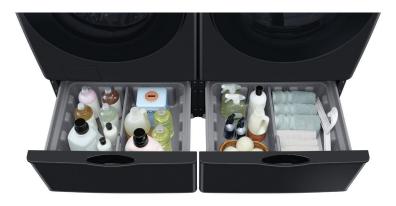

## Signature Features:

- Compatible with Samsung 27" wide Front Load washers and dryers.
- Elevates your washer and dryer by more than a foot, for easier loading and unloading no more bending.
- Provides an easily accessible storage drawer for your laundry cleaning supplies.