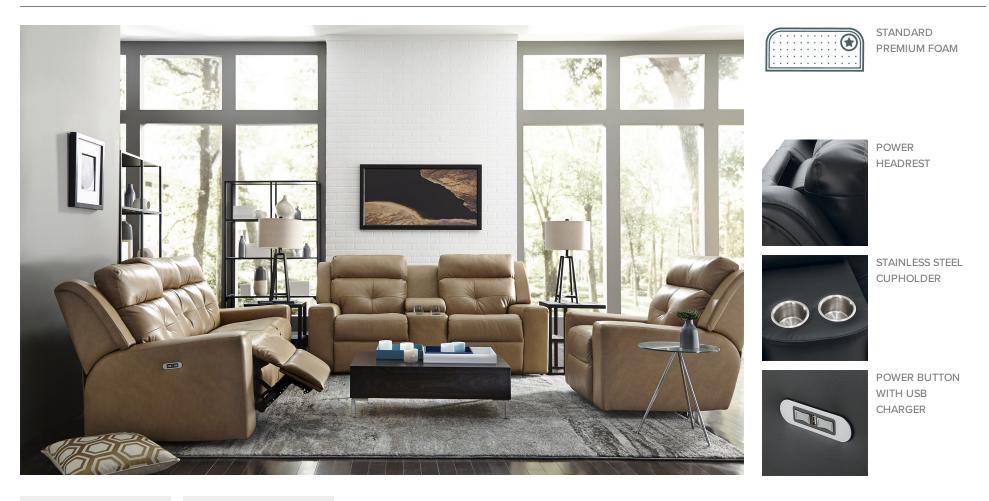

### SEATING COMFORT

Semi-attached back cushions with fibre filling

Full, chaise-style seat cushions with high-resiliency, high density foam core in polyester wrap

Back Suspension: 100% premium elastic webbing to provide consistent comfort and support.

Seat Suspension: Heavy gauge sinuous springs, engineered to provide premium comfort and endurance.