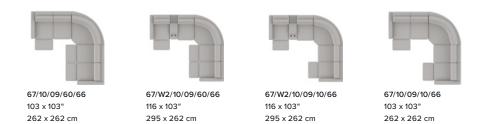

87 x 40 x 40" 59 x 102 x 101 cm 221 x 102 x 101 cm

IA: 69" / 174 cm



63 Loveseat Power Recliner

w/ Power Headrest

162 x 102 x 101 cm

64 x 40 x 40"

IA: 46" / 116 cm

68 Console Loveseat Power Recliner w/ Power Headrest 77 x 40 x 40" 196 x 102 x 101 cm



W2 Console w/Storage 6H Armless Power Recliner w/ 14 x 40 x 35" Power Headrest 23 x 40 x 40" 34 x 102 x 89 cm 59 x 102 x 101 cm





| 31 Wallhugger Power Recliner |
|------------------------------|
| w/ Power Headrest            |
| 39 Rocker Power Recliner w/  |
| Power Headrest               |
| 41 x 40 x 40"                |
| 103 x 102 x 101 cm           |
| IA: 22" / 56 cm              |

66 RHF Power Recliner w/ Power Headrest 67 LHF Power Recliner w/ Power Headrest 32 x 40 x 40" 82 x 102 x 101 cm

### POPULAR CONFIGURATIONS



### DIMENSIONS

Seat Depth: 22" / 56 cm Seat Height: 19" / 50 cm Arm Depth: 34" / 87 cm Arm Height: 23" / 59 cm Reclined Depth: 66" / 167 cm

#### Dimensions shown as Width x Depth x Height.

Dimensions are correct at the time of printing and are subject to change without notice. Actual measurements for each item may vary from what is shown here. Please allow up to a +/-1 inch difference. Availability may vary by region.