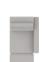

| 31 Wallhugger Power Recliner |
|------------------------------|
| w/ Power Headrest            |
| 39 Rocker Power Recliner w/  |
| Power Headrest               |
| 41 x 40 x 40"                |
| 103 x 102 x 101 cm           |
| IA: 22" / 56 cm              |