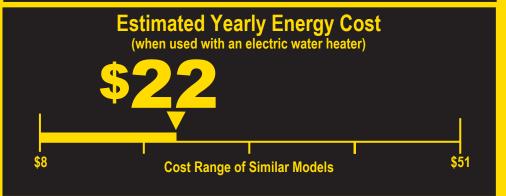

184<sub>kWh</sub>

**Estimated Yearly Electricity Use** 

**\$14** 

Estimated Yearly Operating Cost (when used with a natural gas water heater)

- · Your cost will depend on your utility rates and use.
- · Cost range based only on standard capacity models.
- Estimated energy cost based on six wash loads a week and a national average electricity cost of 12 cents per kWh and natural gas cost of \$1.09 per therm.