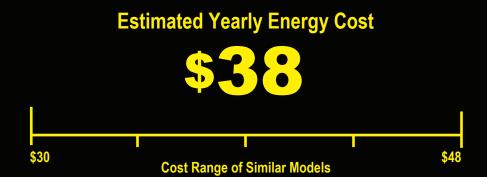

## Compare ONLY to other labels with yellow numbers. Labels with yellow numbers are based on the same test procedures.

**Estimated Yearly Electricity Use** 

- · Your cost will depend on your utility rates and use.
- Cost range based only on models of similar capacity with automatic defrost
- Estimated energy cost based on a national average electricity cost of 12 cents per kWh.