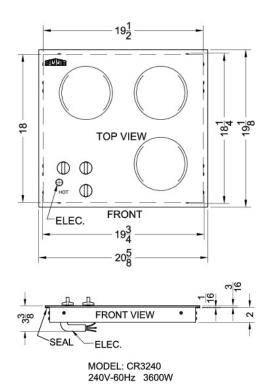

# **CR3240**

3.38" x 20.63" x 19.13" (H x W x D)

230V three-burner cooktop in black ceramic glass, made in Europe

#### **Product Features:**

| Smooth black surface made from Eurokera glass | Easy cleanup and elegant style on a smooth ceramic glass surface                                                                       |  |
|-----------------------------------------------|----------------------------------------------------------------------------------------------------------------------------------------|--|
| Three heating elements                        | 3 1200W burners, each with 6" diameter, manufactured for SUMMIT by E.G.O. of Germany, considered by many to be the finest in the world |  |
| Push-to-turn controls                         | Prevents accidents by requiring a small amount of force to turn on cooktop heat                                                        |  |
| Residual heat indicator light                 | Indicates when surface is still hot to touch                                                                                           |  |
| Designed for built-in installation            | Fits counter cutout sizes that are 19 7/8" wide by 18 3/8" deep                                                                        |  |
| ADA compliant design                          | Upfront controls and easy-to-operate knobs offer easier accessibility                                                                  |  |

### **CR3240 Specifications:**

| Overview                   |                  |
|----------------------------|------------------|
| Height of Cabinet          | 3.38" (9 cm)     |
| Width                      | 20.63" (52 cm)   |
| Depth                      | 19.13" (49 cm)   |
| Cabinet                    | Black            |
| US Electrical Safety       | UL               |
| Canadian Electrical Safety | ULC              |
| Voltage/Frequency          | 230 V AC/60 Hz   |
| Weight                     | 15.0 lbs. (7 kg) |
| Shipping Weight            | 17.0 lbs. (8 kg) |
| Parts & Labor Warranty     | 1 Year           |
| Electric Cooktop           |                  |
| Heating Type               | Radiant          |
| Surface                    | Glass            |
| Element Type               | Glasstop         |
| Number of Elements         | 3                |
| controls                   | Dial             |
| Countertop Cutout Height   | 3.38" (9 cm)     |
| Countertop Cutout Width    | 19.88" (50 cm)   |
| Countertop Cutout Depth    | 18.38" (47 cm)   |
| Power Source               | 230V             |
| Element #1 Size            | 6.0" (15 cm)     |
| Element #1 Wattage         | 1200.0           |
| Element #2 Size            | 6.0" (15 cm)     |
| Element #2 Wattage         | 1200.0           |
| Element #3 Size            | 6.0" (15 cm)     |
| Element #3 Wattage         | 1200.0           |