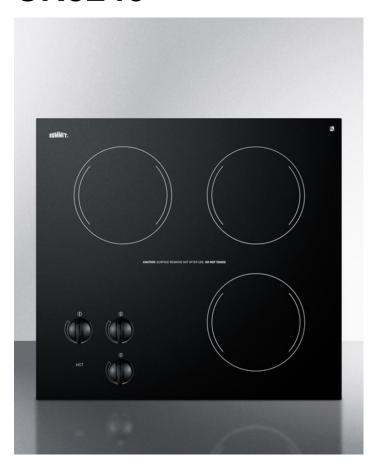

# **CR3240**

3.38" x 20.63" x 19.13" (H x W x D)

230V three-burner cooktop in black ceramic glass, made in Europe

#### **Highlights:**

Three-burner electric cooktop with 230V operation

Smooth black ceramic glass surface offers easy cleanup and modern style

Includes push-to-turn knobs and heat indicator light for safer use

#### **Product Features:**

| Smooth black surface made from Eurokera glass | Easy cleanup and elegant style on a smooth ceramic glass surface                                                                       |  |
|-----------------------------------------------|----------------------------------------------------------------------------------------------------------------------------------------|--|
| Three heating elements                        | 3 1200W burners, each with 6" diameter, manufactured for SUMMIT by E.G.O. of Germany, considered by many to be the finest in the world |  |
| Push-to-turn controls                         | Prevents accidents by requiring a small amount of force to turn on cooktop heat                                                        |  |
| Residual heat indicator light                 | Indicates when surface is still hot to touch                                                                                           |  |
| Designed for built-in installation            | Fits counter cutout sizes that are 19 7/8" wide by 18 3/8" deep                                                                        |  |
| ADA compliant design                          | Upfront controls and easy-to-operate knobs offer easier accessibility                                                                  |  |