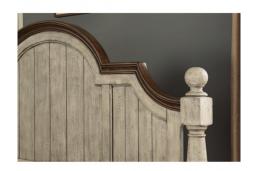

## **Product Details**

- Quality veneers and solid acacia wood
- Distressed two-tone whitewash wood finish trimmed in a contrasting dark wood finish
- Center supports with adjustable levelers
- Two bolts in each corner of the frame
- Bottom of bed rail to floor I 7H

## Shabby chic design with a bit of vintage.

The Plymouth bed boasts a shabby chic design with contrasting wood finishes and paneled construction. With an overall whitewash finish accented by dark trim, Plymouth is ideal for those who like a bit of vintage design in their modern lives.