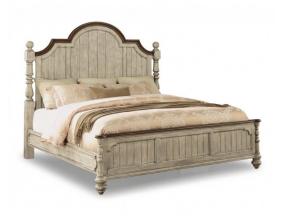

## Plymouth QUEEN POSTER BED | W1047-90Q

67.5"W x 89.5"D x 67"H

## Shabby chic design with a bit of vintage.

The Plymouth bed boasts a shabby chic design with contrasting wood finishes and paneled construction. With an overall whitewash finish accented by dark trim, Plymouth is ideal for those who like a bit of vintage design in their modern lives.