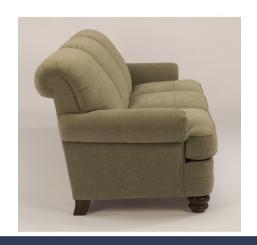

## Soft styling complements classic details.

Bay Bridge has the look of a family heirloom and the feel of brand-new upholstery. Look closer and you'll notice all the vintage details: tightly rolled arms, a rounded front rail, back and side panels lined with welt cord, and round bun feet.