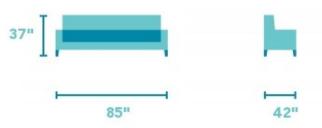

## Bay Bridge LEATHER SOFA WITHOUT NAILHEAD TRIM | B3790-31

85"W x 42"D x 37"H 21"SH × 67"SW × 22"SD × 25"AH