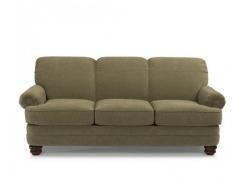

## Soft styling complements classic details.

Bay Bridge has the look of a family heirloom and the feel of brand-new upholstery. Look closer and you'll notice all the vintage details: tightly rolled arms, a rounded front rail, back and side panels lined with welt cord, and round bun feet.