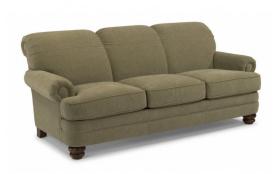

## Soft styling complements classic details.

Bay Bridge has the look of a family heirloom and the feel of brand-new upholstery. Look closer and you'll notice all the vintage details: tightly rolled arms, a rounded front rail, back and side panels lined with welt cord, and round bun feet.