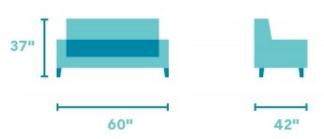

## Bay Bridge

LEATHER LOVESEAT WITHOUT NAILHEAD TRIM | R3790.20

60"W x 42"D x 37"H 21"SH x 42"SW x 22"SD x 25"AH