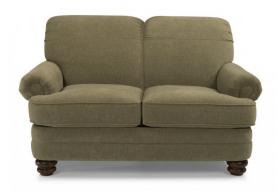

## Soft styling complements classic details.

Bay Bridge has the look of a family heirloom and the feel of brand-new upholstery. Look closer and you'll notice all the vintage details: tightly rolled arms, a rounded front rail, back and side panels lined with welt cord, and round bun feet.