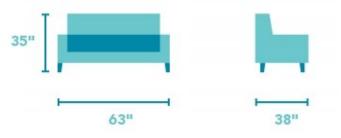

#### 63"W x 38"D x 35"H 20"SH × 48"SW × 21"SD × 25"AH Plush, deep seating and a wealth of cushioning.

Bryant offers modern, clean lines that are contrasted by its softly padded arms and boxed seat cushions. The arms and cushions are detailed with heavy-thread stitching, while the bold block legs add a solid finish to this design.