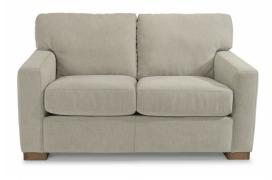

# Bryant LEATHER LOVESEAT | B3399-20

#### 63"W x 38"D x 35"H 20"SH × 48"SW × 21"SD × 25"AH Plush, deep seating and a wealth of cushioning.

Bryant offers modern, clean lines that are contrasted by its softly padded arms and boxed seat cushions. The arms and cushions are detailed with heavy-thread stitching, while the bold block legs add a solid finish to this design.