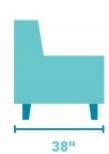

## Bryant LEATHER CHAIR | B3399-10

37"W x 38"D x 35"H 20"SH x 22"SW x 21"SD x 25"AH Plush, deep seating and a wealth of cushioning.

Bryant offers modern, clean lines that are contrasted by its softly padded arms and boxed seat cushion. The arms and cushions are detailed with heavy-thread stitching, while the bold block legs add a solid finish to this design.