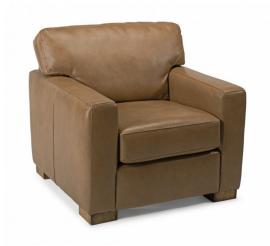

## Bryant LEATHER CHAIR | B3399-10

37"W x 38"D x 35"H 20"SH x 22"SW x 21"SD x 25"AH Plush, deep seating and a wealth of cushioning.

Bryant offers modern, clean lines that are contrasted by its softly padded arms and boxed seat cushion. The arms and cushions are detailed with heavy-thread stitching, while the bold block legs add a solid finish to this design.