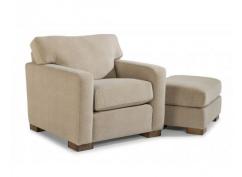

## **Product Details**

- Heavy-thread stitching
- Blue Steel Spring unit
- Loose-pillow back cushion
- Removable plush seat cushion (extra-firm, high-resiliency cushion is also available)
- Cushion-ledge construction keeps the back cushion from sliding behind the seat cushion.
- Urban Renewal wood finish (all wood finish options are available)
- Coordinating Bryant ottoman is available.

## Bryant LEATHER CHAIR | B3399-10

37"W x 38"D x 35"H 20"SH x 22"SW x 21"SD x 25"AH Plush, deep seating and a wealth of cushioning.

Bryant offers modern, clean lines that are contrasted by its softly padded arms and boxed seat cushion. The arms and cushions are detailed with heavy-thread stitching, while the bold block legs add a solid finish to this design.