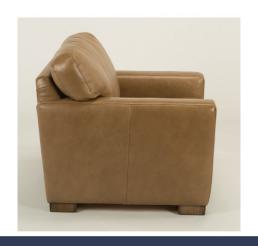

## Bryant LEATHER CHAIR | B3399-10

37"W x 38"D x 35"H 20"SH x 22"SW x 21"SD x 25"AH Plush, deep seating and a wealth of cushioning.

Bryant offers modern, clean lines that are contrasted by its softly padded arms and boxed seat cushion. The arms and cushions are detailed with heavy-thread stitching, while the bold block legs add a solid finish to this design.