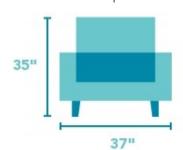

## Bryant LEATHER CHAIR | B3399-10

37"W x 38"D x 35"H 20"SH x 22"SW x 21"SD x 25"AH Plush, deep seating and a wealth of cushioning.

Bryant offers modern, clean lines that are contrasted by its softly padded arms and boxed seat cushion. The arms and cushions are detailed with heavy-thread stitching, while the bold block legs add a solid finish to this design.