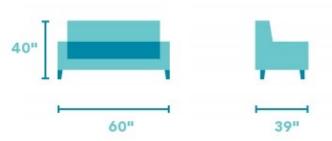

## Catalina

**LEATHER RECLINING LOVESEAT | 3900-60** 

60"W x 39"D x 40"H 19"SH x 50"SW x 21"SD x 24"AH Open Depth: 67"