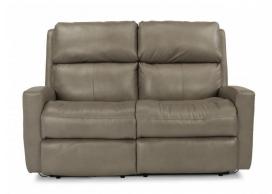

## Catalina

**LEATHER RECLINING LOVESEAT | 3900-60** 

60"W x 39"D x 40"H 19"SH x 50"SW x 21"SD x 24"AH Open Depth: 67"

## Contoured seating in a sleek and modern design.

Catalina's contoured seating provides body-hugging, ultra comfort lasting day after day and year after year. A fully padded footrest and divided back cushions add to Catalina's luxury and appeal, and its sloped arms and deep-set back wings accentuate its sleek and modern design. A smooth reclining mechanism lets you change angles effortlessly from an upright to a fully reclined position.