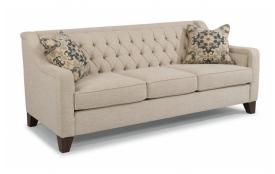

## Sullivan FABRIC SOFA | 7103-31

86"W x 38"D x 34"H 20"SH × 71"SW × 22"SD × 26"AH

## Marriage of familiar warmth and contemporary structure.

Sullivan seamlessly marries the old and new with its contemporary frame and its diamond-tufted back cushions reminiscent of the Victorian era. Curved sloping arms add elegance to Sullivan's profile while plush seat cushions and tufted inner arm panels provide the comfort everyone seeks. Slightly angled legs display a subtle, unexpected flair to Sullivan's overall design.

## **Product Details**

- Optional contrasting welt
- Blue Steel Spring unit
- Attached back cushions
- Reversible plush seat cushions (extra-firm, high-resiliency cushions are also available)
- Two square accent pillows with zipper closures and feather filling (custom options are available)
- Florentine wood finish (all wood finish options are available)
- Patterned fabrics are not recommended on this style as tufting can cause distortion.