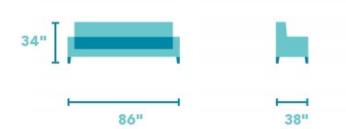

## Sullivan FABRIC SOFA | 7103-31

86"W x 38"D x 34"H 20"SH × 71"SW × 22"SD × 26"AH