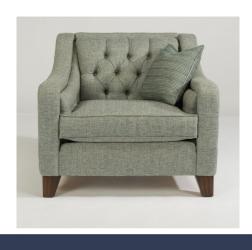

## **Product Details**

- Optional contrasting welt
- Blue Steel Spring unit
- Attached back cushion
- Reversible plush seat cushion (extra-firm, high-resiliency cushion is also available)
- One square accent pillow with a zipper closure and feather filling (custom options are available)
- Florentine wood finish (all wood finish options are available)
- Patterned fabrics are not recommended on this style as tufting can cause distortion.
- Coordinating Sullivan ottoman is available.

## Marriage of familiar warmth and contemporary structure.

Sullivan seamlessly marries the old and new with its contemporary frame and its diamond-tufted back cushions reminiscent of the Victorian era. Curved sloping arms add elegance to Sullivan's profile while plush seat cushions and tufted inner arm panels provide the comfort everyone seeks. Slightly angled legs display a subtle, unexpected flair to Sullivan's overall design.