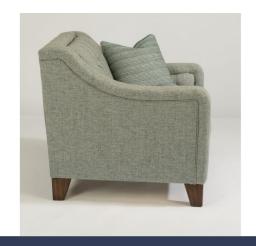

## Marriage of familiar warmth and contemporary structure.

Sullivan seamlessly marries the old and new with its contemporary frame and its diamond-tufted back cushions reminiscent of the Victorian era. Curved sloping arms add elegance to Sullivan's profile while plush seat cushions and tufted inner arm panels provide the comfort everyone seeks. Slightly angled legs display a subtle, unexpected flair to Sullivan's overall design.

## **Product Details**

- Optional contrasting welt
- Blue Steel Spring unit
- Attached back cushion
- Reversible plush seat cushion (extra-firm, high-resiliency cushion is also available)
- One square accent pillow with a zipper closure and feather filling (custom options are available)
- Florentine wood finish (all wood finish options are available)
- Patterned fabrics are not recommended on this style as tufting can cause distortion.
- Coordinating Sullivan ottoman is available.