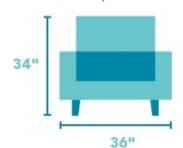

## Sullivan

FABRIC CHAIR | 7103-10

36"W x 38"D x 34"H 20"SH × 71"SW × 22"SD × 26"AH