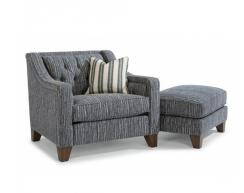

## Sullivan

FABRIC CHAIR | 7103-10

36"W x 38"D x 34"H 20"SH × 71"SW × 22"SD × 26"AH

## Marriage of familiar warmth and contemporary structure.

Sullivan seamlessly marries the old and new with its contemporary frame and its diamond-tufted back cushions reminiscent of the Victorian era. Curved sloping arms add elegance to Sullivan's profile while plush seat cushions and tufted inner arm panels provide the comfort everyone seeks. Slightly angled legs display a subtle, unexpected flair to Sullivan's overall design.

## **Product Details**

- Optional contrasting welt
- Blue Steel Spring unit
- Attached back cushion
- Reversible plush seat cushion (extra-firm, high-resiliency cushion is also available)
- One square accent pillow with a zipper closure and feather filling (custom options are available)
- Florentine wood finish (all wood finish options are available)
- Patterned fabrics are not recommended on this style as tufting can cause distortion.
- Coordinating Sullivan ottoman is available.