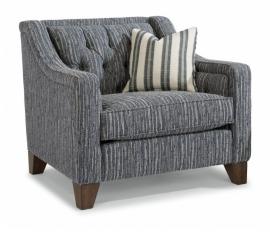

## Sullivan

FABRIC CHAIR | 7103-10

36"W x 38"D x 34"H 20"SH × 71"SW × 22"SD × 26"AH

## Marriage of familiar warmth and contemporary structure.

Sullivan seamlessly marries the old and new with its contemporary frame and its diamond-tufted back cushions reminiscent of the Victorian era. Curved sloping arms add elegance to Sullivan's profile while plush seat cushions and tufted inner arm panels provide the comfort everyone seeks. Slightly angled legs display a subtle, unexpected flair to Sullivan's overall design.