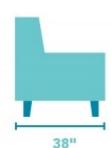

## Sullivan

FABRIC CHAIR | 7103-10

36"W x 38"D x 34"H 20"SH × 71"SW × 22"SD × 26"AH