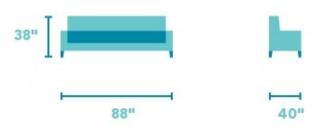

## Randall

**FABRIC SOFA | 7100-31** 

88"W x 40"D x 38"H 21"SH × 77"SW × 22"SD × 26"AH