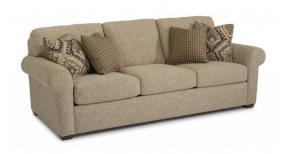

## Randall

**FABRIC SOFA | 7100-31** 

88"W x 40"D x 38"H 21"SH × 77"SW × 22"SD × 26"AH

## Refined comfort for everyday use.

Randall is stylish and charming with a large rounded armrest and a square tapered leg. Its modern frame features a box seat cushion and a soft pillow back cushion for supreme comfort. Enjoy reading a book or watching television on this chic design.