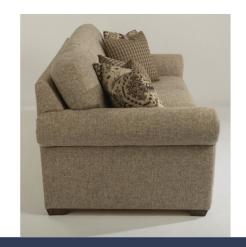

## **Product Details**

- Blue Steel Spring unit
- Loose-pillow back cushions
- Reversible plush seat cushions (extra-firm, high-resiliency cushions are also available)
- Cushion-ledge construction keeps the back cushions from sliding behind the seat cushions.
- Four square accent pillows with zipper closures and feather filling (custom options are available)
- Florentine wood finish (all wood finish options are available)