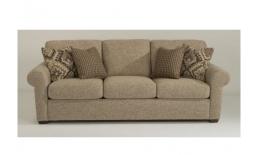

## Randall

**FABRIC SOFA | 7100-31** 

88"W x 40"D x 38"H 21"SH × 77"SW × 22"SD × 26"AH

## Refined comfort for everyday use.

Randall is stylish and charming with a large rounded armrest and a square tapered leg. Its modern frame features a box seat cushion and a soft pillow back cushion for supreme comfort. Enjoy reading a book or watching television on this chic design.