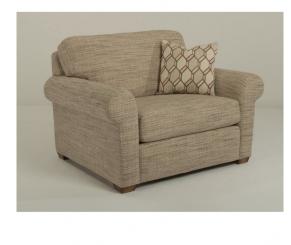

# Randall FABRIC CHAIR | 7100-10

### Refined comfort for everyday use.

Randall is stylish and charming with a large rounded armrest and a square tapered leg. Its modern frame features a box seat cushion and a soft pillow back cushion for supreme comfort. Enjoy reading a book or watching television on this chic design.