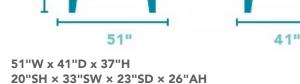

# Randall FABRIC CHAIR | 7100-10

### Refined comfort for everyday use.

Randall is stylish and charming with a large rounded armrest and a square tapered leg. Its modern frame features a box seat cushion and a soft pillow back cushion for supreme comfort. Enjoy reading a book or watching television on this chic design.