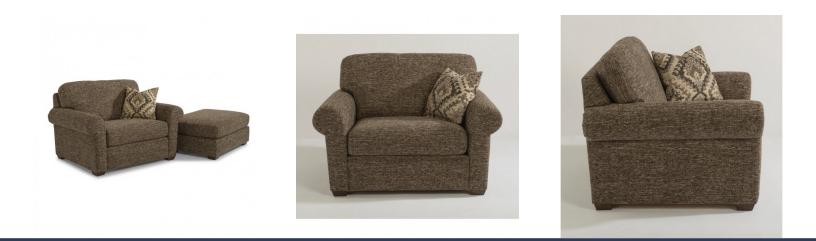

# Randall FABRIC CHAIR | 7100-10

### Refined comfort for everyday use.

Randall is stylish and charming with a large rounded armrest and a square tapered leg. Its modern frame features a box seat cushion and a soft pillow back cushion for supreme comfort. Enjoy reading a book or watching television on this chic design.