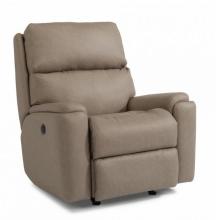

## Rio

FABRIC POWER ROCKING RECLINER | 2904-51M

38"W x 41"D x 42"H 19"SH × 21"SW × 21"SD × 24"AH Open Depth: 68"

## Traditional frame with modern features.

Rio's traditional frame is highlighted with subtle back wings and inset padded armrests that peek up for an interesting appeal. Its divided back cushion provides support all the way from your neck down to your lumbar region for full support. A power rocking reclining mechanism lets you rock and change angles effortlessly from an upright to a fully reclined position with the touch of a button.