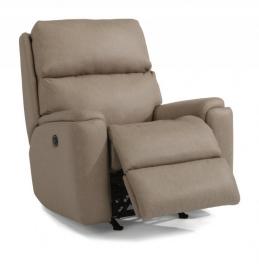

## Rio

FABRIC POWER ROCKING RECLINER | 2904-51M

38"W x 41"D x 42"H 19"SH × 21"SW × 21"SD × 24"AH Open Depth: 68"

## Traditional frame with modern features.

Rio's traditional frame is highlighted with subtle back wings and inset padded armrests that peek up for an interesting appeal. Its divided back cushion provides support all the way from your neck down to your lumbar region for full support. A power rocking reclining mechanism lets you rock and change angles effortlessly from an upright to a fully reclined position with the touch of a button.