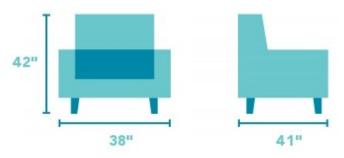

## Rio

FABRIC POWER ROCKING RECLINER | 2904-51M

38"W x 41"D x 42"H 19"SH × 21"SW × 21"SD × 24"AH Open Depth: 68"