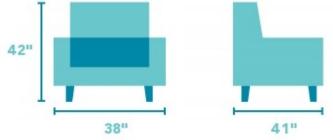

## Rio

FABRIC POWER ROCKING RECLINER WITH POWER

38"W x 41"D x 42"H 19"SH × 21"SW × 21"SD × 24"AH Open Depth: 68"