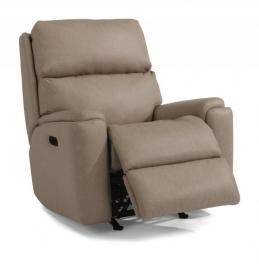

## Rio

FABRIC POWER ROCKING RECLINER WITH POWER

38"W x 41"D x 42"H 19"SH × 21"SW × 21"SD × 24"AH Open Depth: 68"

## Traditional frame with modern features.

Rio's traditional frame is highlighted with subtle back wings and inset padded armrests that peek up for an interesting appeal. Its divided back cushion provides support all the way from your neck down to your lumbar region for full support. A power rocking reclining mechanism lets you rock and recline, and a power button control allows you to independently adjust the headrest for custom relaxation.