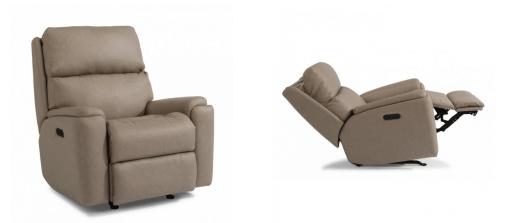

## Rio

FABRIC POWER ROCKING RECLINER WITH POWER

38"W x 41"D x 42"H 19"SH × 21"SW × 21"SD × 24"AH Open Depth: 68"

## Traditional frame with modern features.

Rio's traditional frame is highlighted with subtle back wings and inset padded armrests that peek up for an interesting appeal. Its divided back cushion provides support all the way from your neck down to your lumbar region for full support. A power rocking reclining mechanism lets you rock and recline, and a power button control allows you to independently adjust the headrest for custom relaxation.