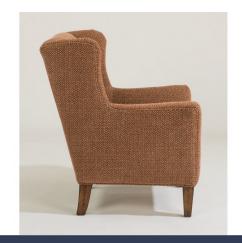

## Ace

FABRIC CHAIR | 0130-10

30"W x 34"D x 38"H 21"SH × 19"SW × 20"SD × 25"AH

## Cohesive combination of traditional and casual design.

Ace's traditional design presents a casual appeal. Its curved arms flow seamlessly into the flared back wings and tall, tapered legs complement the tall back cushion, which provides extra support and comfort. Treat yourself to ultimate relaxation in this carefree style.

## **Product Details**

- Optional contrasting welt
- Blue Steel Spring unit
- Attached back cushion
- Reversible plush seat cushion
- Florentine wood finish (all wood finish options are available)
- Coordinating Ace ottoman is available.