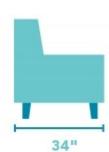

## Ace

FABRIC CHAIR | 0130-10

30"W x 34"D x 38"H 21"SH × 19"SW × 20"SD × 25"AH