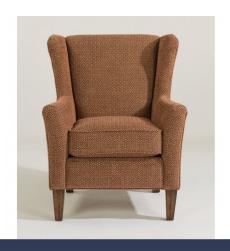

## **Product Details**

- Optional contrasting welt
- Blue Steel Spring unit
- Attached back cushion
- Reversible plush seat cushion
- Florentine wood finish (all wood finish options are available)
- Coordinating Ace ottoman is available.

## Cohesive combination of traditional and casual design.

Ace's traditional design presents a casual appeal. Its curved arms flow seamlessly into the flared back wings and tall, tapered legs complement the tall back cushion, which provides extra support and comfort. Treat yourself to ultimate relaxation in this carefree style.