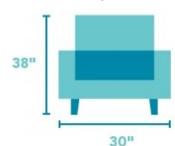

## Ace

FABRIC CHAIR | 0130-10

30"W x 34"D x 38"H 21"SH × 19"SW × 20"SD × 25"AH