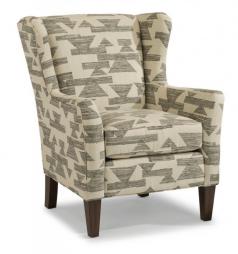

## Ace

FABRIC CHAIR | 0130-10

30"W x 34"D x 38"H 21"SH × 19"SW × 20"SD × 25"AH

## Cohesive combination of traditional and casual design.

Ace's traditional design presents a casual appeal. Its curved arms flow seamlessly into the flared back wings and tall, tapered legs complement the tall back cushion, which provides extra support and comfort. Treat yourself to ultimate relaxation in this carefree style.