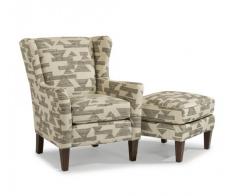

## Ace

FABRIC CHAIR | 0130-10

30"W x 34"D x 38"H 21"SH × 19"SW × 20"SD × 25"AH

## Cohesive combination of traditional and casual design.

Ace's traditional design presents a casual appeal. Its curved arms flow seamlessly into the flared back wings and tall, tapered legs complement the tall back cushion, which provides extra support and comfort. Treat yourself to ultimate relaxation in this carefree style.

## **Product Details**

- Optional contrasting welt
- Blue Steel Spring unit
- Attached back cushion
- Reversible plush seat cushion
- Florentine wood finish (all wood finish options are available)
- Coordinating Ace ottoman is available.