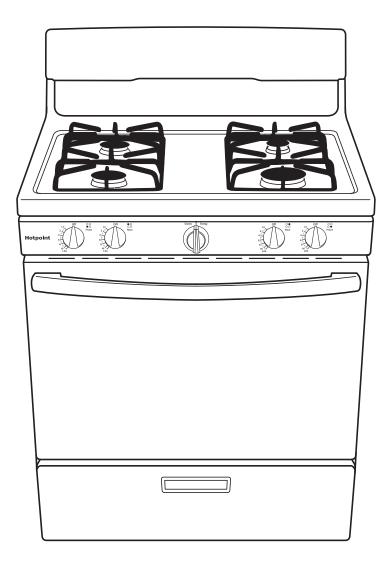

#### **FEATURES AND BENEFITS**

Standard clean oven – Smooth surface and rounded corners make clean-up quick and easy

4.8 cu. ft. oven capacity - Enough room to cook an entire meal at once

Sealed cooktop burners - Contains spills and make cleaning quick and easy

Porcelain upswept cooktop – Raised edges contain spills, while the surface is easy to wipe clean

 $Heavy\ steel\ grates\ -\ High-grade\ steel\ grates\ offer\ dependable,\ long-lasting\ performance$ 

Two oven racks - Durable to securely hold any cookware

One-piece durable handle - Strong and long-lasting

Broiler drawer - Delivers high concentrated heat for crisping and browning

Model RGBS300DMWW - White

Model RGBS300DMBB - Black