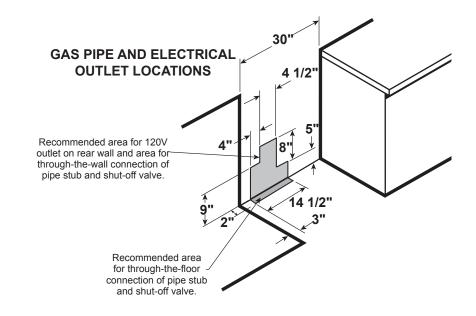

#### **DIMENSIONS AND INSTALLATION INFORMATION (IN INCHES)**

ELECTRICAL RATING: 120V, 60Hz, 3A

Installation Information: Before installing, consult installation instructions packed with product for current dimensional data.

All GE Appliances ranges are equipped with an Anti-Tip device. The installation of this device is an important, required step in the installation of the range.