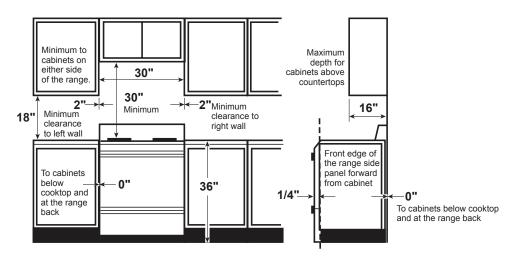

#### **DIMENSIONS AND INSTALLATION INFORMATION (IN INCHES)**

ELECTRICAL RATING: 120V, 60Hz, 3A

Installation Information: Before installing, consult installation instructions packed with product for current dimensional data.

All GE Appliances ranges are equipped with an Anti-Tip device. The installation of this device is an important, required step in the installation of the range.