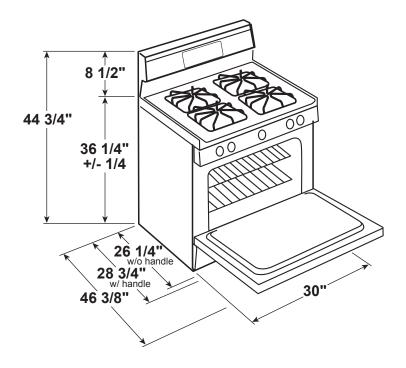

#### **DIMENSIONS AND INSTALLATION INFORMATION (IN INCHES)**

ELECTRICAL RATING: 120V, 60Hz, 3A

Installation Information: Before installing, consult installation instructions packed with product for current dimensional data.

All GE Appliances ranges are equipped with an Anti-Tip device. The installation of this device is an important, required step in the installation of the range.