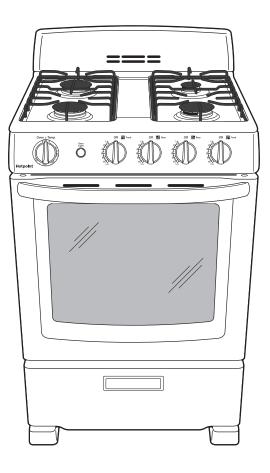

#### **FEATURES AND BENEFITS**

Front controls - Minimize need to reach

Electronic pilotless ignition – Say farewell to the energy-wasting standing pilot! The electric pilotless ignition provides reliable operation

Porcelain oven door – Scratch-resistant porcelain coating makes the door more durable and easy to maintain

Sealed cooktop burners - Contains spills and make cleaning quick and easy

Two oven racks and multiple rack positions – Includes two oven racks that are sturdy and reliable and several positions allowing you to adjust the racks to accommodate any size cookware

Broiler drawer - Delivers high concentrated heat for crisping and browning

One-piece durable handle - Strong and long-lasting

Large window – Keep an eye on foods without opening the oven door and losing heat

Standard clean oven – Smooth surface and rounded corners make clean-up quick and easy

Sabbath Mode

Model RGAS300DMWW - White