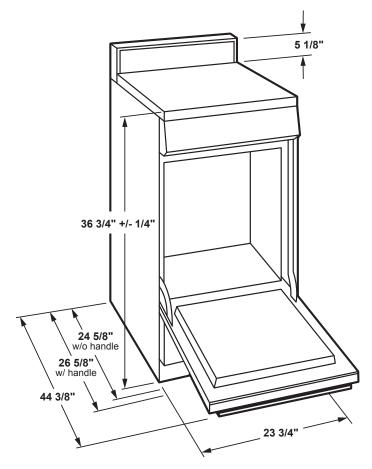

### **DIMENSIONS AND INSTALLATION INFORMATION (IN INCHES)**

ELECTRICAL RATING: 120V, 60Hz, 5A

Installation Information: Before installing, consult installation instructions packed with product

for current dimensional data.