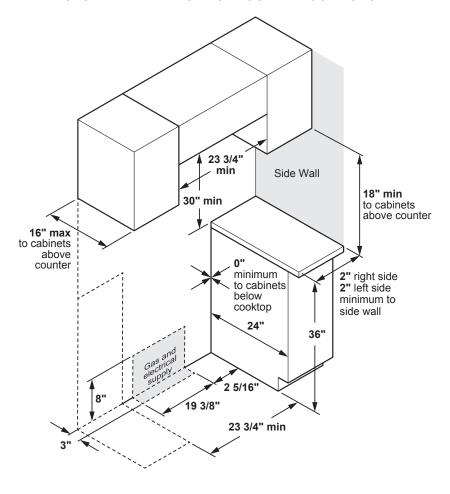

# DIMENSIONS AND CLEARANCES (CONT.) GAS PIPE AND ELECTRICAL OUTLET LOCATIONS

All GE Appliances ranges are equipped with an Anti-Tip device. The installation of this device is an important, required step in the installation of the range.