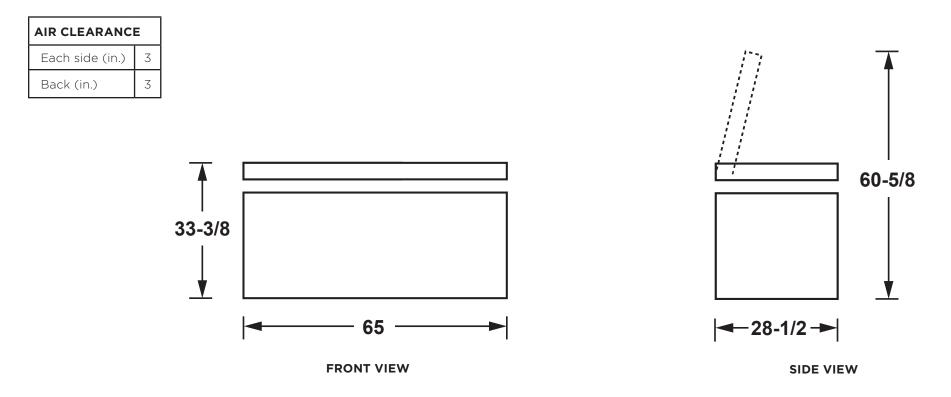

#### DIMENSIONS AND INSTALLATION INFORMATION (IN INCHES)

For answers to your Monogram, GE Café<sup>™</sup>, GE Profile<sup>™</sup> or GE Appliances product questions, visit our website at geappliances.com or call GE Answer Center<sup>®</sup> Service, 800.626.2000.