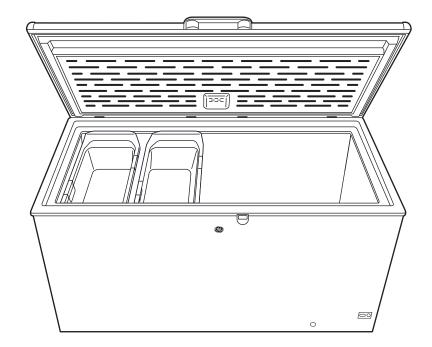

#### FEATURES AND BENEFITS

Hi Temp indicator light - Alerts you if the temperature rises

LED interior lighting - Automatically illuminates when door is open

4 sliding bulk storage baskets – Offers flexibility to organize and store favorite foods for quick, easy access

Lock with key – Allows you to protect your valuable food items from unintentional entry

Model FCM16SLWW - White