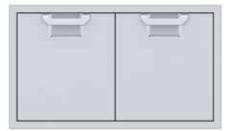

### COLOR

Our signature color finishes offer a spectrum ranging from classic to vibrant. All finishes are powder

coated on high-grade stainless steel to withstand the elements.

36" Double Access Doors\*

36" Double Drawer and Storage Door Combination\*