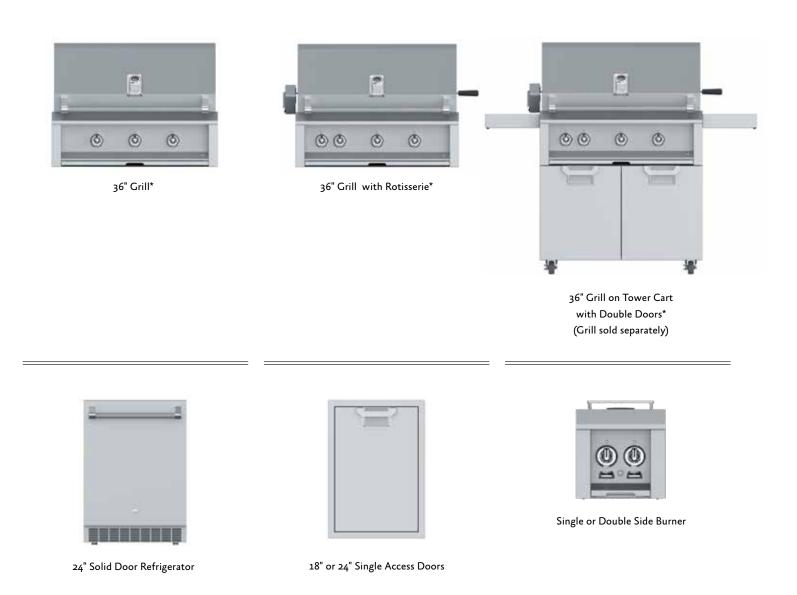

## **PRODUCT LINEUP**

Grilling is a personal obsession. So Aspire by Hestan offers options for every grill-master and architect. Built-in. Freestanding. Carts. Side burners. Refrigeration. Hestan works with your grilling style and your backyard.

### COLOR

Our signature color finishes offer a spectrum ranging from classic to vibrant. All finishes are powder

coated on high-grade stainless steel to withstand the elements.

36" Double Access Doors\*

36" Double Drawer and Storage Door Combination\*

16" Double Drawers

GRILLING IS AN OBSESSION SHARED BY THE ENGINEERS, DESIGNERS AND WELDERS AT HESTAN. OUR OUTDOOR PRODUCTS ARE THOUGHTFULLY BESIGNED AND DILIGENTLY ENGINEERED TO DELIVER THE UTMOST IN OUTDOOR PERFORMANCE.