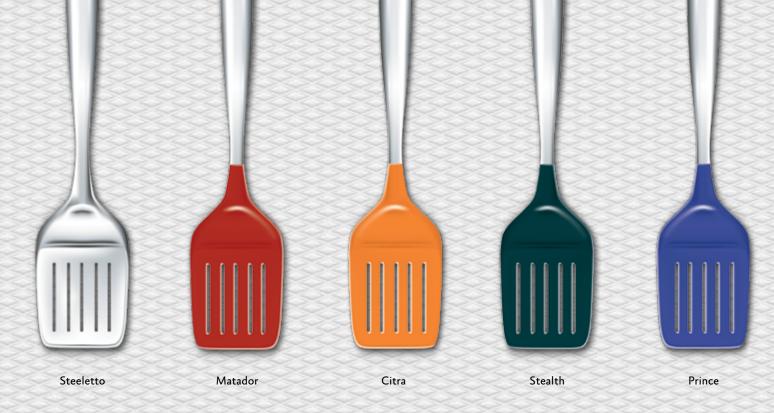

### COLOR

Our signature color finishes offer a spectrum ranging from classic to vibrant. All finishes are powder

coated on high-grade stainless steel to withstand the elements.

36" Double Access Doors\*

36" Double Drawer and Storage Door Combination\*