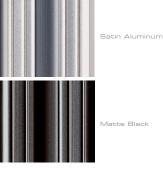

heights
- Wood veneer surfaces and solid wood door frames
- Perforated door inserts permit IR signals, add ventilation and mask speakers
- Snap-on hinges fully extend doors and remove easily for better in-cabinet access
- Three infinitely adjustable shelves
- Removable rear panel allows easy access to A/V components
- Precision leveling feet keep the cabinet level even on uneven floors

#### EXTERIOR

65.75" w x 31" h x 19.75" d

1670mm x 787mm x 502mm

## INTERIORS 19.75"w x 17.75"h x 18"d (X3) Center Opening: 62.25"w x 8"h x 17.5"d

#### CAPACITIES

Top: 200 lbs - TVs up to 70" Bottom Shelf: 350 lbs Center Opening: 75 lbs 3 Adjustable Shelves: 75 lbs each Maximum: 1000 lbs

502mm x 451mm x 457mm (X3) 1581mm x 203mm x 445mm

91 kg - TVs up to 70" 159 kg 35 kg 34 kg each 453 kg



POSTS



Vatte Black

## DOOR INSERTS



Standard Perforated Steel