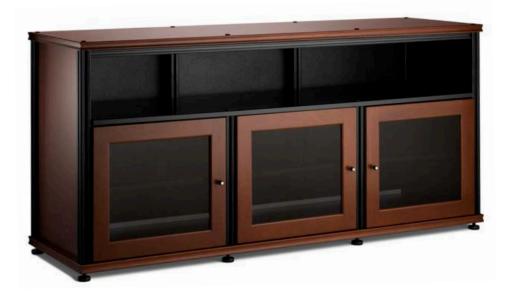

# synergy 339 system

Shown in Cherry Wood with Black Posts

### FEATURES

- Patented, modular design
- Sturdy anodized aluminum posts support the shelves at precise heights
- Wood veneer surfaces and solid wood door frames
- Perforated door inserts permit IR signals, add ventilation and mask speakers
- Snap-on hinges fully extend doors and remove easily for better in-cabinet access
- Three infinitely adjustable shelves
- Removable rear panel allows easy access to A/V components
- Precision leveling feet keep the cabinet level even on uneven floors

#### EXTERIOR

65.75" w x 31" h x 19.75" d

1670mm x 787mm x 502mm

## INTERIORS 19.75"w x 17.75"h x 18"d (X3) Center Opening: 62.25"w x 8"h x 17.5"d

#### CAPACITIES

Top: 200 lbs - TVs up to 70" Bottom Shelf: 350 lbs Center Opening: 75 lbs 3 Adjustable Shelves: 75 lbs each Maximum: 1000 lbs

502mm x 451mm x 457mm (X3) 1581mm x 203mm x 445mm

91 kg - TVs up to 70" 159 kg 35 kg 34 kg each 453 kg