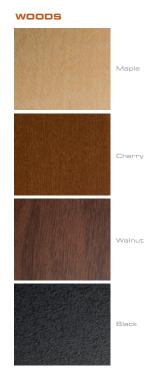

t precise heights
- Wood veneer surfaces and solid wood door frames
- Perforated door inserts permit IR signals, add ventilation and mask speakers
- Snap-on hinges fully extend doors and remove easily for better in-cabinet access
- Three infinitely adjustable shelves
- Removable rear panel allows easy access to A/V components
- Precision leveling feet keep the cabinet level even on uneven floors

#### EXTERIOR

65.75" w x 31" h x 19.75" d

1670mm x 787mm x 502mm

## INTERIORS 19.75"w x 17.75"h x 18"d (X3) Center Opening: 62.25"w x 8"h x 17.5"d

#### CAPACITIES

Top: 200 lbs - TVs up to 70" Bottom Shelf: 350 lbs Center Opening: 75 lbs 3 Adjustable Shelves: 75 lbs each Maximum: 1000 lbs

502mm x 451mm x 457mm (X3) 1581mm x 203mm x 445mm

91 kg - TVs up to 70" 159 kg 35 kg 34 kg each 453 kg



POSTS



Vatte Black

## DOOR INSERTS



Standard Perforated Steel