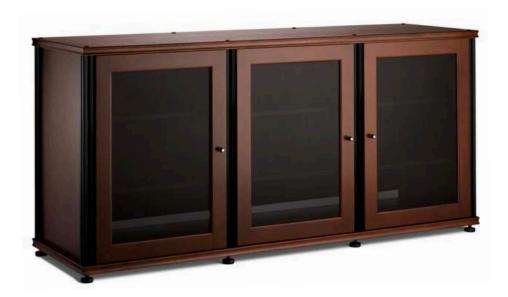

# Synergy 337

Shown in Walnut Wood with Black Posts

## **FEATURES**

- Patented, modular design
- Sturdy anodized aluminum posts support the shelves at precise heights
- Wood veneer surfaces and solid wood door frames
- Perforated door inserts permit IR signals, add ventilation and mask speakers
- Snap-on hinges fully extend doors and remove easily for better in-cabinet access
- Six infinitely adjustable shelves
- Removable rear panel allows easy access to A/V components
- Precision leveling feet keep the cabinet level even on uneven floors

#### **EXTERIOR**

453 kg

# INTERIORS

19.75"w x 27.75"h x 18"d (X3) 502mm x 705mm x 457mm (X3)

# CAPACITIES

Maximum: 1000 lbs

 Top: 350 lbs - TVs up to 70"
 159 kg - TVs up to 70"

 Bottom Shelf: 350 lbs
 159 kg

 6 Adjustable Shelves: 75 lbs each
 34 kg each