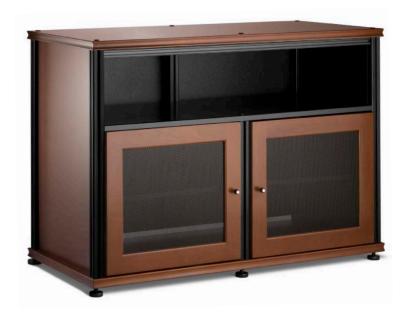

# synergy 329

Shown in Cherry Wood with Black Posts

# **FEATURES**

- Patented, modular design
- Sturdy anodized aluminum posts support the shelves at precise heights
- Wood veneer surfaces and solid wood door frames
- Perforated door inserts permit IR signals, add ventilation and mask speakers
- Snap-on hinges fully extend doors and remove easily for better in-cabinet access
- Two infinitely adjustable shelves
- Removable rear panel allows easy access to A/V components
- Precision leveling feet keep the cabinet level even on uneven floors

## **EXTERIOR**

# INTERIORS

19.75"w x 17.75"h x 18"d 502mm x 451mm x 457mm Center Opening: 41"w x 8.5"h x 18"d 1041mm x 203mm x 457mm

# CAPACITIES

Top: 200 lbs - TVs up to 42"

Bottom Shelf: 250 lbs

Center Opening: 100 lbs

2 Adjustable Shelves: 75 lbs each

Maximum: 750 lbs

91 kg - TVs up to 42"

91 kg - TVs up to 42"