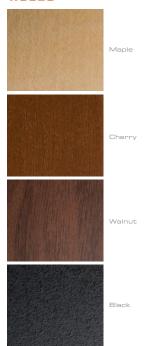

s at precise heights
- Wood veneer surfaces and solid wood door frames
- Perforated door inserts permit IR signals, add ventilation and mask speakers
- Snap-on hinges fully extend doors and remove easily for better in-cabinet access
- Two infinitely adjustable shelves
- Removable rear panel allows easy access to A/V components
- Precision leveling feet keep the cabinet level even on uneven floors

## **EXTERIOR**

# INTERIORS

19.75"w x 17.75"h x 18"d 502mm x 451mm x 457mm Center Opening: 41"w x 8.5"h x 18"d 1041mm x 203mm x 457mm

# CAPACITIES

Top: 200 lbs - TVs up to 42"

Bottom Shelf: 250 lbs

Center Opening: 100 lbs

2 Adjustable Shelves: 75 lbs each

Maximum: 750 lbs

91 kg - TVs up to 42"

91 kg - TVs up to 42"

46 kg

46 kg

2 2 4djustable Shelves: 75 lbs each

272 kg

#### woods



### POSTS



# DOOR INSERTS