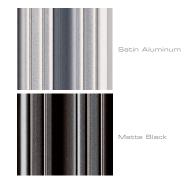

heights
- Wood veneer surfaces and solid wood door frames
- Perforated door inserts permit IR signals, add ventilation and mask speakers
- Snap-on hinges fully extend doors and remove easily for better in-cabinet access
- Two infinitely adjustable shelves
- Removable rear panel allows easy access to A/V components
- Precision leveling feet keep the cabinet level even on uneven floors

## **EXTERIOR**

# INTERIORS

19.75"w x 17.75"h x 18"d 502mm x 451mm x 457mm Center Opening: 41"w x 8.5"h x 18"d 1041mm x 203mm x 457mm

# CAPACITIES

Top: 200 lbs - TVs up to 42"

Bottom Shelf: 250 lbs

Center Opening: 100 lbs

2 Adjustable Shelves: 75 lbs each

Maximum: 750 lbs

91 kg - TVs up to 42"

91 kg - TVs up to 42"

46 kg

46 kg

2 2 4djustable Shelves: 75 lbs each

272 kg

#### woods



### POSTS



# DOOR INSERTS