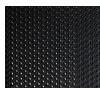

ynergy 132



Shown in Black with Aluminum Posts



## **FEATURES**

- Patented, modular design
- Sturdy anodized aluminum posts support the shelves at precise heights
- Wood veneer surfaces and solid wood door frames
- Perforated door inserts permit IR signals, add ventilation and mask speakers
- Snap-on hinges fully extend doors and remove easily for better in-cabinet access
- Removable rear panel allows easy access to A/V components
- Precision leveling feet keep the cabinet level even on uneven floors

### **EXTERIOR**

## INTERIORS

19.75"w x 8.5"h x 18"d 502mm x 216mm x 457mm

# CAPACITIES

 Top: 350 lbs - TVs up to 70"
 159 kg - TVs up to 70"

 Bottom Shelf: 350 lbs
 159 kg

 Maximum: 1000 lbs
 363 kg

#### WOODS



Maple



Cherry



Walnut



Black

#### POSTS



## DOOR INSERTS



Standard Perforated Steel