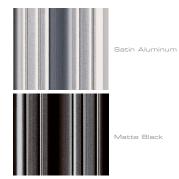

# synergy 132



Shown in Black with Aluminum Posts



## **FEATURES**

- Patented, modular design
- Sturdy anodized aluminum posts support the shelves at precise heights
- Wood veneer surfaces and solid wood door frames
- Perforated door inserts permit IR signals, add ventilation and mask speakers
- Snap-on hinges fully extend doors and remove easily for better in-cabinet access
- Removable rear panel allows easy access to A/V components
- Precision leveling feet keep the cabinet level even on uneven floors

### **EXTERIOR**

## INTERIORS

19.75"w x 8.5"h x 18"d 502mm x 216mm x 457mm

# CAPACITIES

 Top: 350 lbs - TVs up to 70"
 159 kg - TVs up to 70"

 Bottom Shelf: 350 lbs
 159 kg

 Maximum: 1000 lbs
 363 kg

#### WOODS



Maple



Cherry



Walnut



Black

#### POSTS



## DOOR INSERTS



Standard Perforated Steel