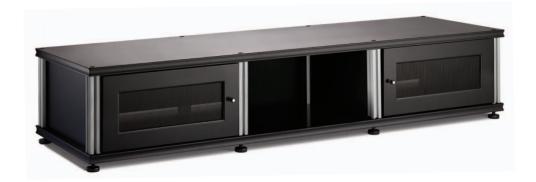

# synergy 132

Shown in Black with Aluminum Posts

## **FEATURES**

- Patented, modular design
- Sturdy anodized aluminum posts support the shelves at precise heights
- Wood veneer surfaces and solid wood door frames
- Perforated door inserts permit IR signals, add ventilation and mask speakers
- Snap-on hinges fully extend doors and remove easily for better in-cabinet access
- Removable rear panel allows easy access to A/V components
- Precision leveling feet keep the cabinet level even on uneven floors

### **EXTERIOR**

# CAPACITIES

 Top: 350 lbs - TVs up to 70"
 159 kg - TVs up to 70"

 Bottom Shelf: 350 lbs
 159 kg

 Maximum: 1000 lbs
 363 kg