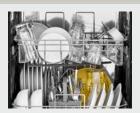

## **ADJUSTABLE UPPER RACK**

Manually raise or lower the upper rack two inches to better fit tall items.

### **DUAL SPRAY ARM**

Get complete cleaning performance, thanks to a dishwasher with a separate spray arm in each rack.