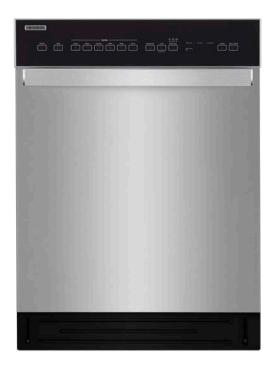

# **SMALL SPACE DISHWASHER**

#### **OTHER FEATURES**

- Cycle memory
- Quiet cleaning performance
- Normal cycle
- Heavy cycle
- Sensor wash
- Heated Dry option
- Towel bar handle
- Control lock
- Tap Touch controls
- Glass Cycle

Black (B)

Silver (S)

| MODEL           | WDF550SAHW | WDF550SAHB | WDF550SAHS |
|-----------------|------------|------------|------------|
| Max height (in) | 34-1/2"    | 34-1/2"    | 34-1/2"    |
| Width (in)      | 23-1/2"    | 23-1/2"    | 23-1/2"    |
| Depth (in)      | 24"        | 24"        | 24"        |