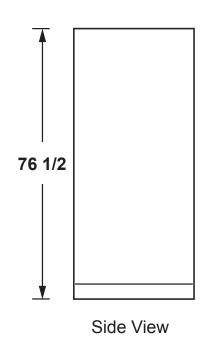

### **DIMENSIONS AND INSTALLATION INFORMATION (IN INCHES)**

| AIR CLEARANCE   |   |
|-----------------|---|
| Each side (in.) | 3 |
| Top (in.)       | 3 |
| Back (in.)      | 3 |