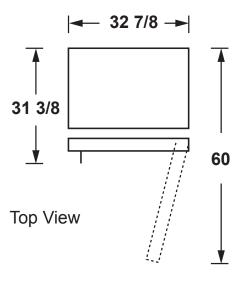

### **DIMENSIONS AND INSTALLATION INFORMATION (IN INCHES)**

| AIR CLEARANCE   |   |
|-----------------|---|
| Each side (in.) | 3 |
| Top (in.)       | 3 |
| Back (in.)      | 3 |