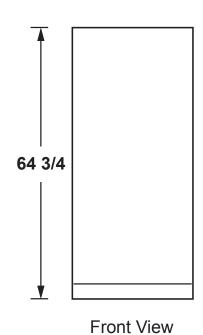

### **DIMENSIONS AND INSTALLATION INFORMATION (IN INCHES)**

| AIR CLEARANCE   |   |
|-----------------|---|
| Each side (in.) | 3 |
| Top (in.)       | 3 |
| Back (in.)      | 3 |