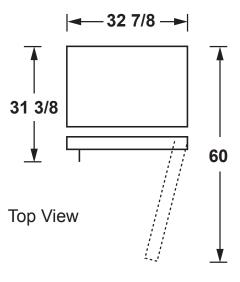

### **DIMENSIONS AND INSTALLATION INFORMATION (IN INCHES)**

| AIR CLEARANCE   |   |
|-----------------|---|
| Each side (in.) | 3 |
| Top (in.)       | 3 |
| Back (in.)      | 3 |