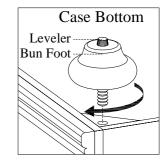

<u>STEP 1:</u> Put the case upside down on a soft surface and attach the bun feet to the bottom. Return the case to the upright position.

Do not discard.

Remove the wood screws on the back panels of drawer box to remove the rod loops and file rods if necessary.