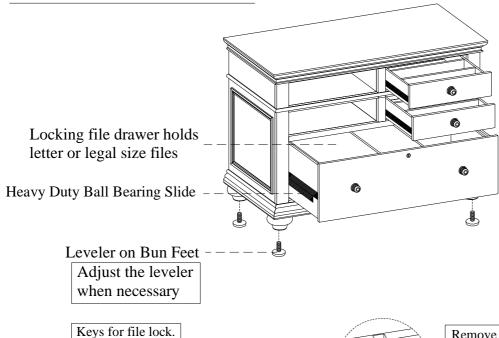

<u>STEP 1:</u> Put the case upside down on a soft surface and attach the bun feet to the bottom. Return the case to the upright position.

Do not discard.

Remove the wood screws on the back panels of drawer box to remove the rod loops and file rods if necessary.