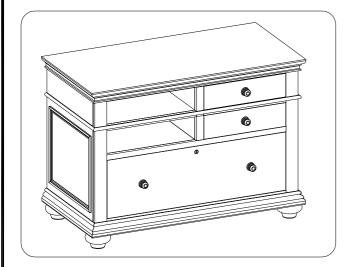

## ITEM NO: I07-378-PEP/WBR Combo File

Thank you for purchasing this quality product. Be sure to check all packing material carefully for small parts that may come loose inside the carton during shipment.

<u>STEP 1:</u> Put the case upside down on a soft surface and attach the bun feet to the bottom. Return the case to the upright position.

Do not discard.

Remove the wood screws on the back panels of drawer box to remove the rod loops and file rods if necessary.