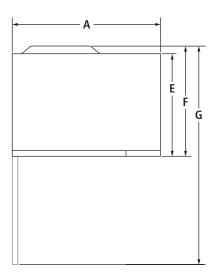

# PRODUCT DIMENSIONS

**FRONT VIEW** 

**TOP VIEW** 

SIDE VIEW

# BUILT-IN/COUNTERTOP MICROWAVE OVEN JMC1116A - 213/4" x 13" x 173/4"