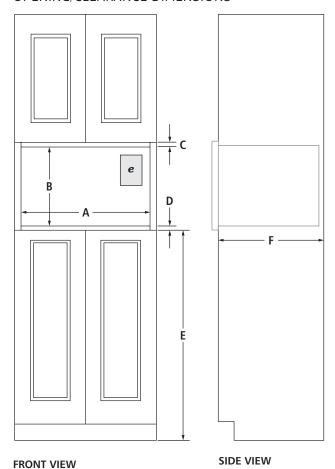

#### OPENING/CLEARANCE DIMENSIONS

| MODEL # |                                                   | JMC1116A              |           |  |  |  |
|---------|---------------------------------------------------|-----------------------|-----------|--|--|--|
|         |                                                   | in                    | cm        |  |  |  |
| Α       | Width of cutout                                   | 231/8                 | 58.7      |  |  |  |
| В       | Height of cutout (minmax.)                        | 17-17 <sup>1</sup> /8 | 43.2-43.5 |  |  |  |
| С       | Top of cutout to bottom of upper cabinet (min.)   | 2                     | 5.1       |  |  |  |
| D       | Bottom of cutout to top of single oven (min.)     | 3                     | 7.6       |  |  |  |
|         | Bottom of cutout to top of cabinet door (min.)    | 1 <sup>5</sup> /8     | 4.0       |  |  |  |
| E       | Recommended height from bottom of cutout to floor | 36                    | 91.4      |  |  |  |
| F       | Depth of cutout (min.)                            | 22³/4 57.8            |           |  |  |  |
| е       | Recommended electrical connection location        |                       |           |  |  |  |

NOTE: Trim kit frame extends 1<sup>1</sup>/<sub>16</sub>" (2.7 cm) above and below the cutout opening.