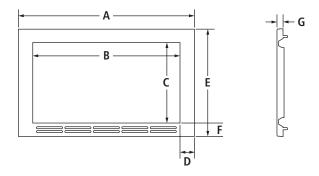

#### TRIM KIT DIMENSIONS

| MODEL # |                   | MK2160                         |      | MK2167                         |      |
|---------|-------------------|--------------------------------|------|--------------------------------|------|
|         |                   | in                             | cm   | in                             | cm   |
| Α       | Overall width     | 293/4                          | 75.6 | 26 <sup>7</sup> /8             | 68.2 |
| В       | Width of opening  | 223/4                          | 57.8 | 223/4                          | 57.8 |
| С       | Height of opening | 121/4                          | 31.1 | 121/4                          | 31.1 |
| D       | Width of frame    | 31/2                           | 8.9  | 21/16                          | 5.2  |
| E       | Overall height    | 19 <sup>1</sup> /8             | 48.6 | 19 <sup>1</sup> /8             | 48.6 |
| F       | Height of frame   | 37/16                          | 8.7  | 37/16                          | 8.7  |
| G       | Depth of frame    | 1 <sup>3</sup> / <sub>16</sub> | 3.0  | 1 <sup>3</sup> / <sub>16</sub> | 3.0  |