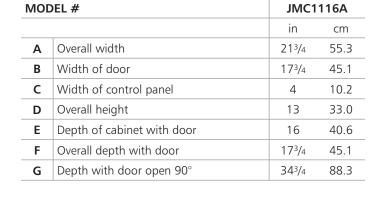

# BUILT-IN/COUNTERTOP MICROWAVE OVEN JMC1116A – 21¾" x 13" x 17¾"

# PRODUCT DIMENSIONS



**FRONT VIEW** 





**TOP VIEW** 



SIDE VIEW



# BUILT-IN/COUNTERTOP MICROWAVE OVEN JMC1116A - 213/4" x 13" x 173/4"

#### OPENING/CLEARANCE DIMENSIONS



| MODEL # |                                                   | JMC1116A              |           |  |  |  |
|---------|---------------------------------------------------|-----------------------|-----------|--|--|--|
|         |                                                   | in                    | cm        |  |  |  |
| Α       | Width of cutout                                   | 231/8                 | 58.7      |  |  |  |
| В       | Height of cutout (minmax.)                        | 17-17 <sup>1</sup> /8 | 43.2-43.5 |  |  |  |
| С       | Top of cutout to bottom of upper cabinet (min.)   | 2                     | 5.1       |  |  |  |
| D