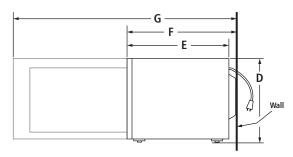

# PRODUCT DIMENSIONS

**FRONT VIEW** 

**TOP VIEW** 

SIDE VIEW

# BUILT-IN/COUNTERTOP MICROWAVE OVEN JMC1116A - 213/4" x 13" x 173/4"