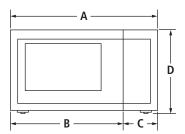

# PRODUCT DIMENSIONS

**FRONT VIEW** 

**TOP VIEW** 

SIDE VIEW

# BUILT-IN/COUNTERTOP MICROWAVE OVEN JMC1116A - 213/4" x 13" x 173/4"