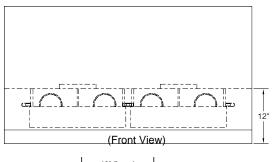

# 11" 5 ½" Wall Side Vent Holes 1 ¾" S ½" Wall Fide Centerline of Hood

## 1200 CFM Double B200 Dual Blowers (Top View)

VP563 Transition (Optional) For B400 (Double B200 Dual Blowers)

VP563 transition centers outlet over top of hood.