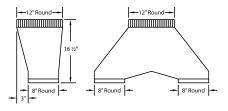

## 1200 CFM Double B200 Dual Blowers (Top View)

VP563 Transition (Optional) For B400 (Double B200 Dual Blowers)

VP563 transition centers outlet over top of hood.