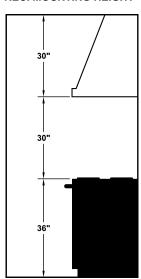

### **REC. MOUNTING HEIGHT\***

\* Exceeding recommended mounting height may compromise performance.