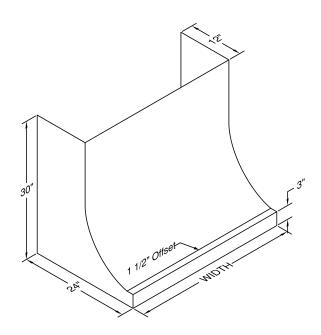

Special Notes: LED lights. WBAR warming light bar is available on selected models.

| WIDTH:    | 66"                |  |  |  |
|-----------|--------------------|--|--|--|
| DEPTH:    | 24"                |  |  |  |
| HEIGHT:   | 30"<br>1200<br>6.6 |  |  |  |
| CFM:      |                    |  |  |  |
| SONES:    |                    |  |  |  |
| AMPS:     | 7.5                |  |  |  |
| # LIGHTS: | 4                  |  |  |  |

### **REC. MOUNTING HEIGHT\***

\* Exceeding recommended mounting height may compromise performance.