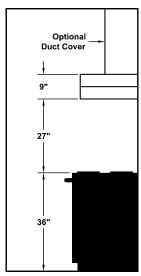

Special Notes: LED lights. WL-1 warming lights are available on selected models. Shown with optional duct cover (sold separately). Optional duct covers are available in standard and custom sizes

| WIDTH:    | 36" |  |  |  |
|-----------|-----|--|--|--|
| DEPTH:    | 21" |  |  |  |
| HEIGHT:   | 9"  |  |  |  |
| CFM:      | 300 |  |  |  |
| SONES:    | 5.4 |  |  |  |
| AMPS:     | 2.5 |  |  |  |
| # LIGHTS: | 2   |  |  |  |

## **REC. MOUNTING HEIGHT\***

\* Exceeding recommended mounting height may compromise performance.