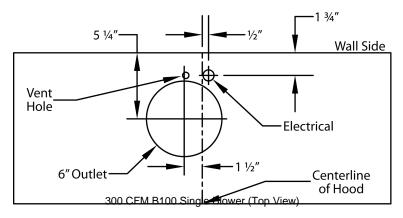

## ELECTRICAL/MECHANICAL SPECIFICATIONS FOR BLOWER LINIT

|             | ELECTRICAL MILECTARIOAE OF ECH TOATION OF OR BEOWER CHIT |       |    |      |             |             |             |             |             |                         |        |
|-------------|----------------------------------------------------------|-------|----|------|-------------|-------------|-------------|-------------|-------------|-------------------------|--------|
| MODEL       | VOLTS                                                    | AMPS+ | HZ | RPM  | CFM SP@0.0" | EQUIV CFM\$ | CFM SP@0.1" | CFM SP@0.2" | CFM SP@0.3" | MIN. ROUND<br>DUCT SIZE | SONES# |
| B100 Single | 115                                                      | 2.5   | 60 | 1550 | 300         | 450         | 273         | 245         | 225         | 6" (28 sq. in.)         | 5.4    |