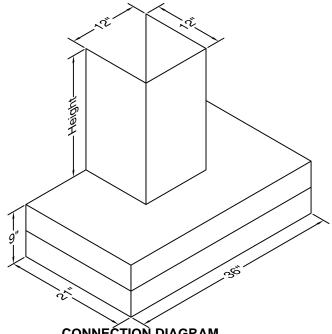

Special Notes: LED lights. WL-1 warming lights are available on selected models. Shown with optional duct cover (sold separately). Optional duct covers are available in standard and custom sizes

| WIDTH:    | 36" |  |  |  |
|-----------|-----|--|--|--|
| DEPTH:    | 21" |  |  |  |
| HEIGHT:   | 9"  |  |  |  |
| CFM:      | 300 |  |  |  |
| SONES:    | 5.4 |  |  |  |
| AMPS:     | 2.5 |  |  |  |
| # LIGHTS: | 2   |  |  |  |



## **CONNECTION DIAGRAM**



## **REC. MOUNTING HEIGHT\***



\* Exceeding recommended mounting height may compromise performance.

## ELECTRICAL/MECHANICAL SPECIFICATIONS FOR BLOWER LINIT

|             | ELECTRICAL MILECTARIOAE OF ECH TOATION OF OR BEOWER CHIT |       |    |      |             |             |             |             |             |                         |        |
|-------------|----------------------------------------------------------|-------|----|------|-------------|-------------|-------------|-------------|-------------|-------------------------|--------|
| MODEL       | VOLTS                                                    | AMPS+ | HZ | RPM  | CFM SP@0.0" | EQUIV CFM\$ | CFM SP@0.1" | CFM SP@0.2" | CFM SP@0.3" | MIN. ROUND<br>DUCT SIZE | SONES# |
| B100 S