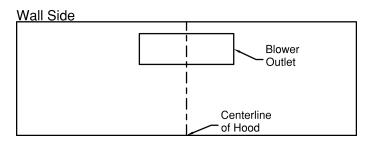

## **CONNECTION DIAGRAM**

(Top View)

**REC. MOUNTING HEIGHT\*** 

\* Exceeding recommended mounting height may compromise performance.

(Front View)