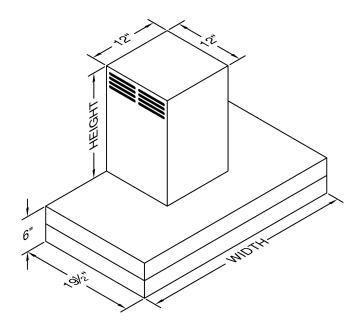

Special Notes: Halogen lights. This model is not available with heat lamps. Shown with ARS duct cover (sold separately). ARS duct covers are available in 7', 8', & 9' ceiling sizes.

| WIDTH:    | 48"     |  |  |  |  |
|-----------|---------|--|--|--|--|
| DEPTH:    | 19 1/2" |  |  |  |  |
| HEIGHT:   | 6"      |  |  |  |  |
| CFM:      | n/a     |  |  |  |  |
| SONES:    | n/a     |  |  |  |  |
| AMPS:     | 3.5     |  |  |  |  |
| # LIGHTS: | 3       |  |  |  |  |