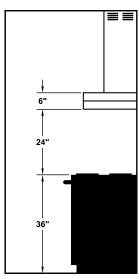

## **CONNECTION DIAGRAM**

(Top View)

**REC. MOUNTING HEIGHT\*** 

\* Exceeding recommended mounting height may compromise performance.

(Front View)