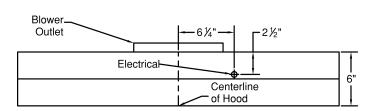

## **CONNECTION DIAGRAM**

(Top View)

**REC. MOUNTING HEIGHT\*** 

\* Exceeding recommended mounting height may compromise performance.

(Front View)