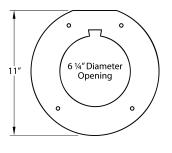

## REC. MOUNTING HEIGHT\*

300 CFM B100 Single Blower (Top View)

Optional Painted Round Duct

(Front View)

ARC6 Optional Ceiling Collar

\* Exceeding recommended mounting height may compromise performance.