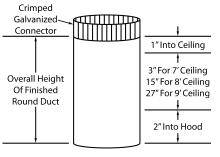

## REC. MOUNTING HEIGHT\*

300 CFM B100 Single Blower (Top View)

Optional Painted Round Duct

(Front View)

ARC6 Optional Ceiling Collar

\* Exceeding recommended mounting height may compromise performance.