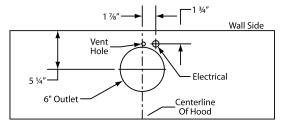

Special Notes: LED lights. This model is not available with heat lamps. This model is only available in painted finishes. Painted round duct and ceiling collar are sold separately. Hood includes wing panels and 30" tall x hood width splash panel.

| WIDTH:    | 42" |  |  |  |
|-----------|-----|--|--|--|
| DEPTH:    | 27" |  |  |  |
| HEIGHT:   | 12" |  |  |  |
| CFM:      | 300 |  |  |  |
| SONES:    | 5.4 |  |  |  |
| AMPS:     | 2.5 |  |  |  |
| # LIGHTS: | 3   |  |  |  |



## **CONNECTION DIAGRAM**

## REC. MOUNTING HEIGHT\*



300 CFM B100 Single Blower (Top View)



Optional Painted Round Duct



(Front View)



ARC6 Optional Ceiling Collar



\* Exceeding recommended mounting height may compromise performance.

## **ELECTRICAL/MECHANICAL SPECIFICATIONS FOR BLOWER UNIT**

| MODEL       | VOLTS | AMPS+ | HZ | RPM  | CFM SP@0.0" | EQUIV CFM\$ | CFM SP@0.1" | CFM SP@0.2" | CFM SP@0.3" | MIN. ROUND<br>DUCT SIZE | SONES# |  |  |
|-------------|-------|-------|----|------|-------------|-------------|-------------|-------------|-------------|-------------------------|--------|--|--|
| B100 Single | 115   | 2.5   | 60 | 1550 | 300         | 450         | 273         | 245         | 225         | 6" (28 sq. in.)         | 5.4    |  |  |

<sup>+</sup> This model is equipped with LED lighting: (2 lights: 30" - 41", 3 li