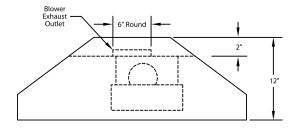

## **ELECTRICAL/MECHANICAL SPECIFICATIONS FOR BLOWER UNIT**

| MODEL       | VOLTS | AMPS+ | HZ | RPM  | CFM SP@0.0" | EQUIV CFM\$ | CFM SP@0.1" | CFM SP@0.2" | CFM SP@0.3" | MIN. ROUND<br>DUCT SIZE | SONES# |  |  |
|-------------|-------|-------|----|------|-------------|-------------|-------------|-------------|-------------|-------------------------|--------|--|--|
| B100 Single | 115   | 2.5   | 60 | 1550 | 300         | 450         | 273         | 245         | 225         | 6" (28 sq. in.)         | 5.4    |  |  |