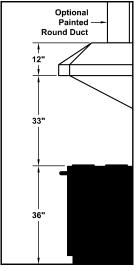

## REC. MOUNTING HEIGHT\*

300 CFM B100 Single Blower (Top View)

Optional Painted Round Duct

(Front View)

ARC6 Optional Ceiling Collar

\* Exceeding recommended mounting height may compromise performance.