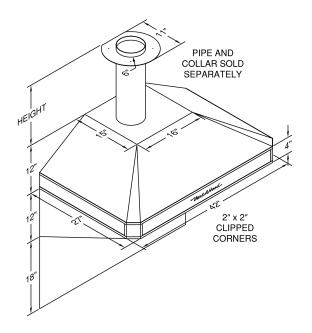

Special Notes: LED lights. This model is not available with heat lamps. This model is only available in painted finishes. Painted round duct and ceiling collar are sold separately. Hood includes wing panels and 30" tall x hood width splash panel.

| WIDTH:    | 42" |  |  |  |
|-----------|-----|--|--|--|
| DEPTH:    | 27" |  |  |  |
| HEIGHT:   | 12" |  |  |  |
| CFM:      | 300 |  |  |  |
| SONES:    | 5.4 |  |  |  |
| AMPS:     | 2.5 |  |  |  |
| # LIGHTS: | 3   |  |  |  |