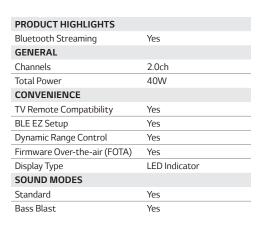

## SK<sub>1</sub>

2.0 ch Compact Sound Bar with Bluetooth

Bluetooth Streaming
TV Remote Compatibility
Dynamic Range Control

| DIMENSIONS/ WEIGHTS   |                      |
|-----------------------|----------------------|
| TV Matching           | 32" and above        |
| Sound Bar (WxHxD)     | 25.6" x 3.03" x 3.5" |
| Soundbar Net Weight   | 4.4 lbs              |
| Shipping Size (WxHxD) | 28.5" x 5.4" x 7.96" |
| Shipping Weight       | 6.1 lbs              |
| INCLUDED ACCESSORIES  |                      |
| Remote Control        | Yes                  |
| Batteries             | Yes (AAA)            |
| Optical Cable         | Yes                  |
| Warranty Card         | Yes                  |
| WARRANTY              |                      |
| Limited Warranty      | 1 Year Parts & Labor |
| UPC                   | 719192620100         |
| Country of origin     | China                |