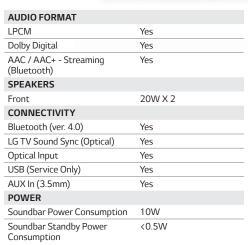

## SK<sub>1</sub>

2.0 ch Compact Sound Bar with Bluetooth

Bluetooth Streaming
TV Remote Compatibility
Dynamic Range Control

| DIMENSIONS/ WEIGHTS   |                      |
|-----------------------|----------------------|
| TV Matching           | 32" and above        |
| Sound Bar (WxHxD)     | 25.6" x 3.03" x 3.5" |
| Soundbar Net Weight   | 4.4 lbs              |
| Shipping Size (WxHxD) | 28.5" x 5.4" x 7.96" |
| Shipping Weight       | 6.1 lbs              |
| INCLUDED ACCESSORIES  |                      |
| Remote Control        | Yes                  |
| Batteries             | Yes (AAA)            |
| Optical Cable         | Yes                  |
| Warranty Card         | Yes                  |
| WARRANTY              |                      |
| Limited Warranty      | 1 Year Parts & Labor |
| UPC                   | 719192620100         |
| Country of origin     | China                |